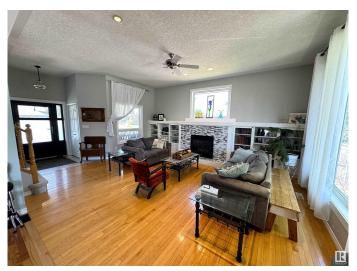

# \$799,900

4 Bedroom, 3.00 Bathroom, 2,241 sqft Rural on 0.52 Acres

Lakeshore Estates, Rural Parkland County, AB

Stunning 2,240 sq/ft two story located in Lakeshore Estates by Big Lake! This property boasts four bedrooms upstairs including a massive master bedroom and upgraded ensuite w/ double wide walk in shower. another renovated 4 piece bath, a huge, bright and open renovated kitchen with gas stove and quartz counters, central AC, tankless hot water, upgraded European windows and doors, finished basement, triple attached heated and insulated garage, and all on a half acre lot with municipal water and sewer! Upgraded insulation, gas fireplace with built in cabinetry, and situated on a beautiful tree lined lot located in a quiet cul-de-sac, this gorgeous property truly must be seen!

#### Interior

Interior Features ensuite bathroom

Heating Forced Air-1, Natural Gas

Stories 3

Has Basement Yes

Basement Full, Finished