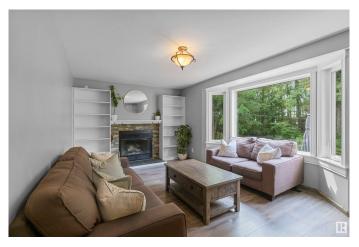

## \$630,000

5 Bedroom, 2.00 Bathroom, 1,111 sqft Rural on 2.69 Acres

Brookville Estates, Rural Strathcona County, AB

What an absolutely stunning acreage to call home! With 1100 sq ft, plus a fully finished basement, this recently updated home will impress. The main floor of this home features 3 bedrooms, a recently renovated 4 pce bath, a large living room and a large eat in country kitchen. The basement has a second rec room area, a 3 pce bath, a 4th bedroom, plenty of storage and a "secret room". Upgrades worth mentioning: New windows (2022) Upstairs flooring (2018) Kitchen update (2019) Basement flooring (2025) Basement Bathroom (2025). An extra large double garage 26x28 ft with 10 ft ceilings plus and additional oversized single garage will hold all your toys. This secluded little gem is conveniently located 5 from the growing community of Ardrossan and only 15 minutes from Sherwood Park.