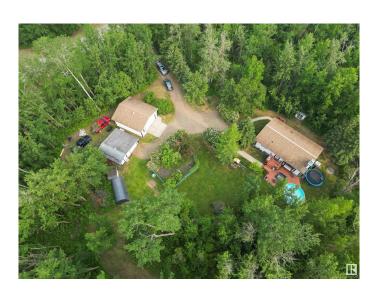

## \$630,000

5 Bedroom, 2.00 Bathroom, 1,111 sqft Rural on 2.69 Acres

Brookville Estates, Rural Strathcona County, AB

What an absolutely stunning acreage to call home! With 1100 sq ft, plus a fully finished basement, this recently updated home will impress. The main floor of this home features 3 bedrooms, a recently renovated 4 pce bath, a large living room and a large eat in country kitchen. The basement has a second rec room area, a 3 pce bath, a 4th bedroom, plenty of storage and a "secret room". Upgrades worth mentioning: New windows (2022) Upstairs flooring (2018) Kitchen update (2019) Basement flooring (2025) Basement Bathroom (2025). An extra large double garage 26x28 ft with 10 ft ceilings plus and additional oversized single garage will hold all your toys. This secluded little gem is conveniently located 5 from the growing community of Ardrossan and only 15 minutes from Sherwood Park.