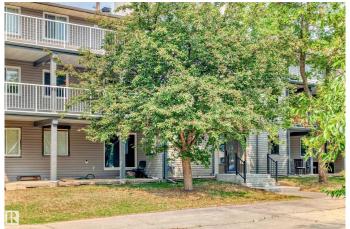

### \$137,000

2 Bedroom, 1.50 Bathroom, 1,073 sqft Condo / Townhouse on 0.00 Acres

Ormsby Place, Edmonton, AB

Come check out this cozy and spacious 2 bedroom apartment. You walk into a large front entrance, open and spacious living room with plenty of sunlight. Good size dining room, Galley kitchen to serve all your cooking needs. Main bedroom with walk in closet and ensuite bathroom. There is a good size 2nd bedroom. The furnace room and storage room are located near the front entrance. There is a large patio with access to the park right out side your gate. Amazing location, close to shopping, transit, Henday and Whitemud.

#### **Exterior**

Exterior Wood, Vinyl

Exterior Features Backs Onto Park/Trees, Landscaped, Playground Nearby, Public

Transportation, Schools, Shopping Nearby

Roof Asphalt Shingles

Construction Wood, Vinyl