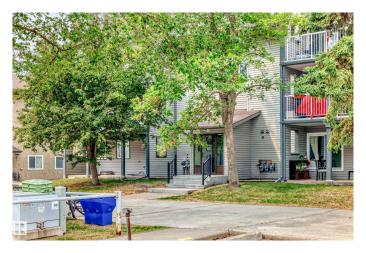

### \$137,000

2 Bedroom, 1.50 Bathroom, 1,073 sqft Condo / Townhouse on 0.00 Acres

Ormsby Place, Edmonton, AB

Come check out this cozy and spacious 2 bedroom apartment. You walk into a large front entrance, open and spacious living room with plenty of sunlight. Good size dining room, Galley kitchen to serve all your cooking needs. Main bedroom with walk in closet and ensuite bathroom. There is a good size 2nd bedroom. The furnace room and storage room are located near the front entrance. There is a large patio with access to the park right out side your gate. Amazing location, close to shopping, transit, Henday and Whitemud.

#### **Exterior**

Exterior Wood, Vinyl

Exterior Features Backs Onto Park/Trees, Landscaped, Playground Nearby, Public

Transportation, Schools, Shopping Nearby

Roof Asphalt Shingles

Construction Wood, Vinyl