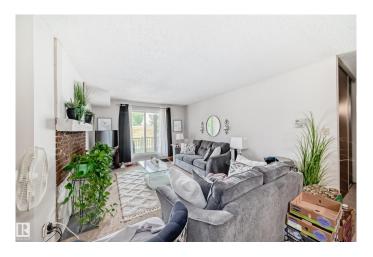

### \$137,000

2 Bedroom, 1.50 Bathroom, 1,073 sqft Condo / Townhouse on 0.00 Acres

Ormsby Place, Edmonton, AB

Come check out this cozy and spacious 2 bedroom apartment. You walk into a large front entrance, open and spacious living room with plenty of sunlight. Good size dining room, Galley kitchen to serve all your cooking needs. Main bedroom with walk in closet and ensuite bathroom. There is a good size 2nd bedroom. The furnace room and storage room are located near the front entrance. There is a large patio with access to the park right out side your gate. Amazing location, close to shopping, transit, Henday and Whitemud.

#### Interior

Interior Features ensuite bathroom

Appliances Dishwasher-Built-In, Refrigerator, Stove-Electric

Heating Forced Air-1, Natural Gas