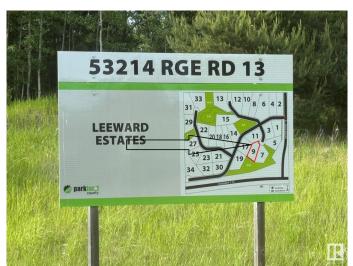

# \$179,900 - 9 53214 Rge Road 13, Rural Parkland County

MLS® #E4441063

#### \$179,900

0 Bedroom, 0.00 Bathroom, Rural on 2.03 Acres

Leeward Estates, Rural Parkland County, AB

LEEWARD ESTATES .. Range Road 13 ,, just north of Hwy 16 ,, west of Stony Plain ,, #9 is only lot left in south cul-de-sac … 2.03 Acre opportunity .. Paved approach to lot … lot rises toward the back … has a small ravine on the right … trees at the back of the lot … gentle slope of land offers possibility for walk out basement .. Varied Building options ,, Leeward Estates, in Parkland County, west of Stony Plain. Price Plus GST

# **Community Information**

| Address     | 9 53214 Rge Road 13   |
|-------------|-----------------------|
| Area        | Rural Parkland County |
| Subdivision | Leeward Estates       |
| City        | Rural Parkland County |
| County      | ALBERTA               |
| Province    | AB                    |
| Postal Code | T7Y 0C1               |