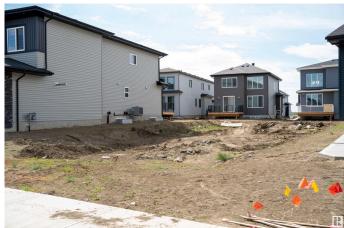

### \$300,000

0 Bedroom, 0.00 Bathroom, Rural on 0.11 Acres

Churchill Meadow, Rural Leduc County, AB

Build Your Dream Home in Churchill Meadows on This Rare 28' Pocket Lot! Lot dimensions 38\*120 FEET. Located in the highly sought-after community of Churchill Meadows, this one-of-a-kind 28' pocket lot offers the perfect opportunity to design and customize your dream home. With its unique size and ideal location, this beautiful lot is a rare findâ€"perfect for families or investors looking to build something truly special. Don't miss out on this incredible opportunity!