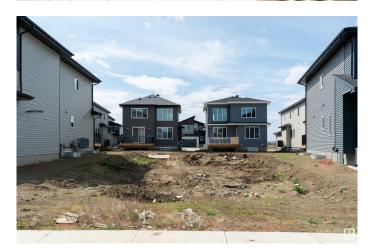

### \$300,000

0 Bedroom, 0.00 Bathroom, Rural on 0.11 Acres

Churchill Meadow, Rural Leduc County, AB

Build Your Dream Home in Churchill Meadows on This Rare 28' Pocket Lot! Lot dimensions 38\*120 FEET. Located in the highly sought-after community of Churchill Meadows, this one-of-a-kind 28' pocket lot offers the perfect opportunity to design and customize your dream home. With its unique size and ideal location, this beautiful lot is a rare findâ€"perfect for families or investors looking to build something truly special. Don't miss out on this incredible opportunity!