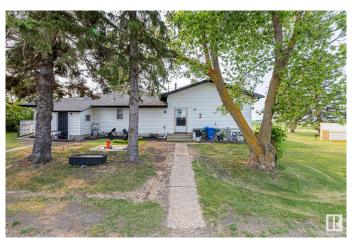

### \$499.900

4 Bedroom, 2.00 Bathroom, 1,687 sqft Rural on 5.29 Acres

None, Rural Sturgeon County, AB

Welcome to this beautiful 5.29-acre property located just off HWY 651 between Legal and HWY 2! This spacious one-level home offers over 2,000 sq ft of living space and includes a detached oversized double garage. Inside you'll find 4 bedrooms, 2 full bathrooms, two large living areas, and two separate kitchens! The basement has been newly renovated, featuring an additional bedroom and rec room. The garage also includes a gas hook-up to the building. Additional upgrades to the home include a newer furnace, hot water tank, and a new roof. This property is zoned COUNTRY RESIDENTIAL and INDUSTRIALâ€"making it ideal for a home-based business, future development, or hobby farm!

**Amenities** 

Features Deck

Interior

Heating Forced Air-1, Natural Gas

Stories 2

Has Basement Yes

Basement Full, Finished

**Exterior** 