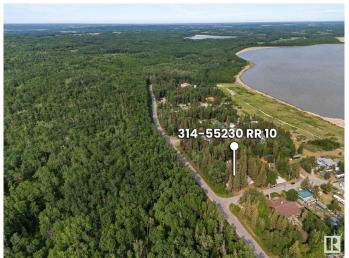

## \$255,000

2 Bedroom, 0.50 Bathroom, 533 sqft Rural on 0.48 Acres

Pine Sands, Rural Sturgeon County, AB

Private Treed Double Lot!! Escape to this secluded double lot nestled in the trees at Sandy Beach, offering the perfect blend of privacy and potential. This guiet, peaceful property includes a fully furnished 2 bedroom, 1 bathroom trailer. Enjoy outdoor living around the massive fire pit, or retreat to the heated shop, ideal as a poker room or cozy gathering space. Additional features include a shower house, two storage sheds, a woodshed, and RV hookups for guests. A running motorhome is also included, perfect for extra space or future adventures. Whether you're looking for a weekend getaway, a full-time retreat, or a beautiful lot to build your dream cabin or home, this property offers endless possibilities.

# **Community Information**

Address 314 55230 Rge Road 10
Area Rural Sturgeon County

Subdivision Pine Sands

City Rural Sturgeon County

County ALBERTA

Province AB

Postal Code T8R 0K4

## **Amenities**

Features Air Conditioner, Fire Pit, Front Porch, Lake Privileges

### **Exterior**

Exterior Features Corner Lot, Lake Access Property, Recreation Use, Treed Lot

Foundation See Remarks