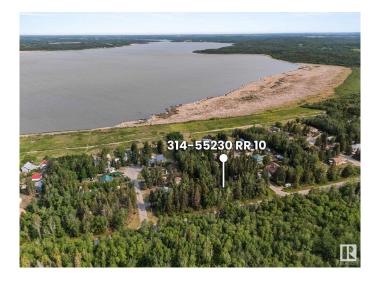

## \$255,000

2 Bedroom, 0.50 Bathroom, 533 sqft Rural on 0.48 Acres

Pine Sands, Rural Sturgeon County, AB

Private Treed Double Lot!! Escape to this secluded double lot nestled in the trees at Sandy Beach, offering the perfect blend of privacy and potential. This guiet, peaceful property includes a fully furnished 2 bedroom, 1 bathroom trailer. Enjoy outdoor living around the massive fire pit, or retreat to the heated shop, ideal as a poker room or cozy gathering space. Additional features include a shower house, two storage sheds, a woodshed, and RV hookups for guests. A running motorhome is also included, perfect for extra space or future adventures. Whether you're looking for a weekend getaway, a full-time retreat, or a beautiful lot to build your dream cabin or home, this property offers endless possibilities.

# **Community Information**

Address 314 55230 Rge Road 10
Area Rural Sturgeon County

Subdivision Pine Sands

City Rural Sturgeon County

County ALBERTA

Province AB

Postal Code T8R 0K4

## **Amenities**

Features Air Conditioner, Fire Pit, Front Porch, Lake Privileges

### **Exterior**

Exterior Features Corner Lot, Lake Access Property, Recreation Use, Treed Lot

Foundation See Remarks