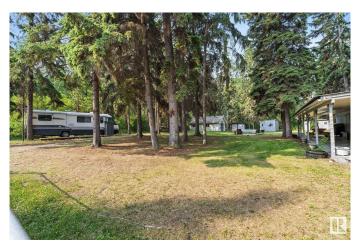

## \$255,000

2 Bedroom, 0.50 Bathroom, 533 sqft Rural on 0.48 Acres

Pine Sands, Rural Sturgeon County, AB

Private Treed Double Lot!! Escape to this secluded double lot nestled in the trees at Sandy Beach, offering the perfect blend of privacy and potential. This guiet, peaceful property includes a fully furnished 2 bedroom, 1 bathroom trailer. Enjoy outdoor living around the massive fire pit, or retreat to the heated shop, ideal as a poker room or cozy gathering space. Additional features include a shower house, two storage sheds, a woodshed, and RV hookups for guests. A running motorhome is also included, perfect for extra space or future adventures. Whether you're looking for a weekend getaway, a full-time retreat, or a beautiful lot to build your dream cabin or home, this property offers endless possibilities.

### **Exterior**

Exterior Features Corner Lot, Lake Access Property, Recreation Use, Treed Lot

Foundation See Remarks