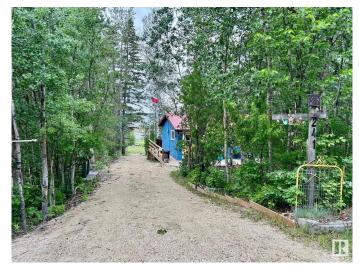

## \$218,000

1 Bedroom, 0.00 Bathroom, 490 sqft Rural on 0.18 Acres

Hastings Lake, Rural Strathcona County, AB

Two cozy rustic cabins on lakefront property (lake is receding so property is big) Main Cabin 1 - One bedroom, rustic tongue and groove pine throughout, red tin roof, large front and back decks with view of lake from back deck. Sleeps 4. High end woodstove keeps the cabin warm at -35. Propane stovetop and sink with RV pump and water heater. Heated outhouse with heated seat. Outdoor hot water shower (under construction) Cabin 2 - The Bunkie. Double bunk beds and two singles in loft (sleeps 6). Great for guests, kids or grandkids. Front and side decks with covered outdoor kitchen area. Small private outhouse attached. Deck looking out onto the lake and firepit areas. Hastings Lake - It is receding and is a bird sanctuary, great for canoeing or boating, and activities!

#### **Exterior**

Exterior Wood

Exterior Features Backs Onto Lake, Beach Access, Boating, Lake Access Property, Lake

View, Recreation Use, Waterfront Property

Construction Wood Foundation Block