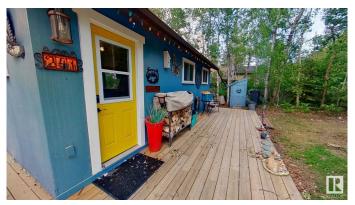

## \$218,000

1 Bedroom, 0.00 Bathroom, 490 sqft Rural on 0.18 Acres

Hastings Lake, Rural Strathcona County, AB

Two cozy rustic cabins on lakefront property (lake is receding so property is big) Main Cabin 1 - One bedroom, rustic tongue and groove pine throughout, red tin roof, large front and back decks with view of lake from back deck. Sleeps 4. High end woodstove keeps the cabin warm at -35. Propane stovetop and sink with RV pump and water heater. Heated outhouse with heated seat. Outdoor hot water shower (under construction) Cabin 2 - The Bunkie. Double bunk beds and two singles in loft (sleeps 6). Great for guests, kids or grandkids. Front and side decks with covered outdoor kitchen area. Small private outhouse attached. Deck looking out onto the lake and firepit areas. Hastings Lake - It is receding and is a bird sanctuary, great for canoeing or boating, and activities!

#### **Exterior**

Exterior Wood

Exterior Features Backs Onto Lake, Beach Access, Boating, Lake Access Property, Lake

View, Recreation Use, Waterfront Property

Construction Wood Foundation Block