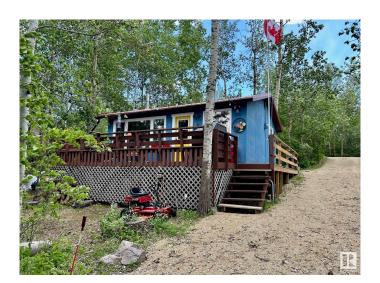

## \$218,000

1 Bedroom, 0.00 Bathroom, 490 sqft Rural on 0.18 Acres

Hastings Lake, Rural Strathcona County, AB

Two cozy rustic cabins on lakefront property (lake is receding so property is big) Main Cabin 1 - One bedroom, rustic tongue and groove pine throughout, red tin roof, large front and back decks with view of lake from back deck. Sleeps 4. High end woodstove keeps the cabin warm at -35. Propane stovetop and sink with RV pump and water heater. Heated outhouse with heated seat. Outdoor hot water shower (under construction) Cabin 2 - The Bunkie. Double bunk beds and two singles in loft (sleeps 6). Great for guests, kids or grandkids. Front and side decks with covered outdoor kitchen area. Small private outhouse attached. Deck looking out onto the lake and firepit areas. Hastings Lake - It is receding and is a bird sanctuary, great for canoeing or boating, and activities!

#### **Exterior**

Exterior Wood

Exterior Features Backs Onto Lake, Beach Access, Boating, Lake Access Property, Lake

View, Recreation Use, Waterfront Property

Construction Wood Foundation Block