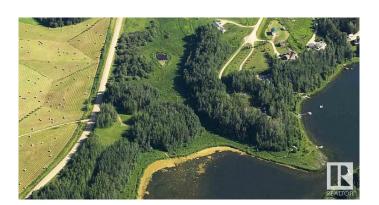

#### \$549,900

2 Bedroom, 0.00 Bathroom, 431 sqft Rural on 3.09 Acres

Amity Bay, Rural Parkland County, AB

Truly amazing, incredibly private and a one of a kind 3 acre lake front on Jackfish Lake. On the west side of the lake at Amity bay. The property has no neighbours, surrounded by natural land that cannot be developed,. A generational type property that rarely becomes to market. There is an awesome two bedroom cottage that could be used year round and would make a great guest house. The electrical service is on the property to the cottage. Wood burning stove for heat. Natural gas to the property line. The 3 acres are partially sloping, partially rolling, partially flat, all lakefront, giving so many fantastic options for building site and recreational options. Hillside, walkout, all lakeview! Could also be a great place for a group/family RV site. Gated property, located less than 20 mins from Stony Plain on pavement all the way!