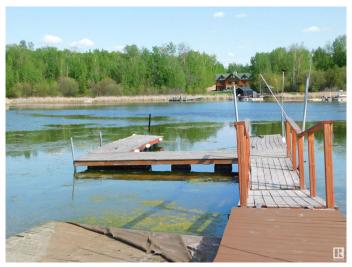

#### \$549,900

2 Bedroom, 0.00 Bathroom, 431 sqft Rural on 3.09 Acres

Amity Bay, Rural Parkland County, AB

Truly amazing, incredibly private and a one of a kind 3 acre lake front on Jackfish Lake. On the west side of the lake at Amity bay. The property has no neighbours, surrounded by natural land that cannot be developed,. A generational type property that rarely becomes to market. There is an awesome two bedroom cottage that could be used year round and would make a great guest house. The electrical service is on the property to the cottage. Wood burning stove for heat. Natural gas to the property line. The 3 acres are partially sloping, partially rolling, partially flat, all lakefront, giving so many fantastic options for building site and recreational options. Hillside, walkout, all lakeview! Could also be a great place for a group/family RV site. Gated property, located less than 20 mins from Stony Plain on pavement all the way!

#### **Amenities**

Features Deck, Fire Pit

#### **Exterior**

Exterior Wood

Exterior Features Backs Onto Lake, Environmental Reserve, Lake View, Waterfront

Property

Construction Wood

Foundation Block, Brick, Stone