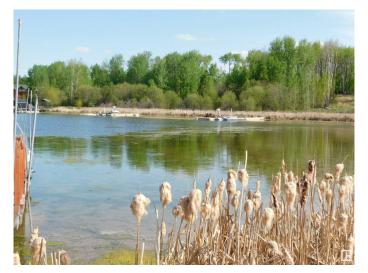

#### \$549,900

2 Bedroom, 0.00 Bathroom, 431 sqft Rural on 3.09 Acres

Amity Bay, Rural Parkland County, AB

Truly amazing, incredibly private and a one of a kind 3 acre lake front on Jackfish Lake. On the west side of the lake at Amity bay. The property has no neighbours, surrounded by natural land that cannot be developed,. A generational type property that rarely becomes to market. There is an awesome two bedroom cottage that could be used year round and would make a great guest house. The electrical service is on the property to the cottage. Wood burning stove for heat. Natural gas to the property line. The 3 acres are partially sloping, partially rolling, partially flat, all lakefront, giving so many fantastic options for building site and recreational options. Hillside, walkout, all lakeview! Could also be a great place for a group/family RV site. Gated property, located less than 20 mins from Stony Plain on pavement all the way!

#### **Exterior**

Exterior Wood

Exterior Features Backs Onto Lake, Environmental Reserve, Lake View, Waterfront

Property

Construction Wood

Foundation Block, Brick, Stone