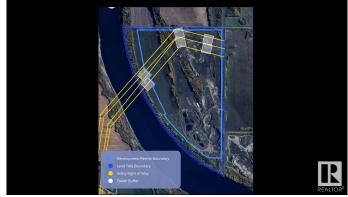

#### \$1,490,000

0 Bedroom, 0.00 Bathroom, Rural on 135.00 Acres

None, Rural Strathcona County, AB

Visit the Listing Brokerage (and/or listing REALTOR®) website to obtain additional information. Nestled in the heart of North Strathcona County, this expansive 135-acre aggregate quarry offers an exceptional opportunity for high-quality material sourcing. The site is rich with a diverse range of aggregate resources, including sand, gravel, clay, and sandy clayâ€"making it an invaluable asset for construction, landscaping, and industrial applications. Strategically positioned within a thriving industrial corridor, this quarry is surrounded by key industry players such as Dow, Keyera, and Pembina refineries, offering both logistical advantages and robust regional demand. Easily accessible via Township Road 564 and Range Road 213A, this site is primed for efficient transportation and development, ensuring smooth operations for any business looking to harness its abundant natural resources. With its prime location, top-tier aggregate reserves, and seamless access.