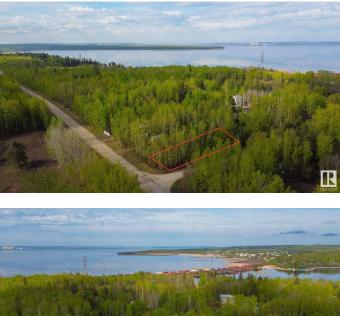

## \$115,000

0 Bedroom, 0.00 Bathroom, Rural on 0.19 Acres

Moonlight Bay (Parkland), Rural Parkland County, AB

Come live by the lake! This 0.18 acre lot in Moonlight Bay is fully treed, and offers you the chance to develop it to your tastes with no architectural controls! Due to its convenient CORNER LOT location, the potential exists for multiple access points onto the property depending on your vision. Whether you choose to keep the lot treed, or clear it all away – the choice here is yours. Wabamun Lake offers endless recreational opportunities which include fishing, ice fishing, swimming, watersports, sailing, sledding, & cross-country skiing – you name it, you can do it here. The shores of the lake are just a few steps away, while the provincial boat launch is conveniently located just down the road. With easy access to Hwy 16, this lot is only 20 mins from Spruce Grove & 35 mins from Edmontonâ€<sup>™</sup>s city limits on PAVED roads, making it the perfect spot for a weekend escape or vacation retreat.

## Exterior

Exterior Features Backs Onto Park/Trees, Boating, Corner Lot, Flat Site, Private Setting, Ravine View, Recreation Use, Treed Lot, See Remarks