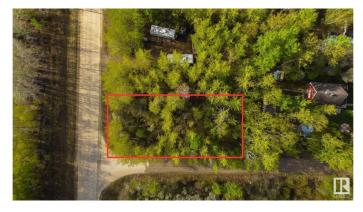

## \$115,000

0 Bedroom, 0.00 Bathroom, Rural on 0.19 Acres

Moonlight Bay (Parkland), Rural Parkland County, AB

Come live by the lake! This 0.18 acre lot in Moonlight Bay is fully treed, and offers you the chance to develop it to your tastes with no architectural controls! Due to its convenient CORNER LOT location, the potential exists for multiple access points onto the property depending on your vision. Whether you choose to keep the lot treed, or clear it all away – the choice here is yours. Wabamun Lake offers endless recreational opportunities which include fishing, ice fishing, swimming, watersports, sailing, sledding, & cross-country skiing – you name it, you can do it here. The shores of the lake are just a few steps away, while the provincial boat launch is conveniently located just down the road. With easy access to Hwy 16, this lot is only 20 mins from Spruce Grove & 35 mins from Edmontonâ€<sup>™</sup>s city limits on PAVED roads, making it the perfect spot for a weekend escape or vacation retreat.

## Exterior

Exterior Features Backs Onto Park/Trees, Boating, Corner Lot, Flat Site, Private Setting, Ravine View, Recreation Use, Treed Lot, See Remarks