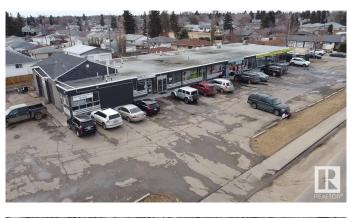

#### \$0

0 Bedroom, 0.00 Bathroom, Retail on 0.00 Acres

Kensington, Edmonton, AB

Prime retail units available for lease at Kensington Shopping Centre, located at 11909 and 11919 134 Avenue in North Edmonton. Nestled in the established Kensington community, the site is directly across from Kensington School and Community Hall, surrounded by parks and residential density. With excellent access to Yellowhead Trail and St. Albert Trail, and strong local traffic, the two available units (1,049 SF and 1,591 SF) are ideal for service-based or convenience-oriented retail. Zoning: CN (Neighbourhood Commercial). Immediate possession available.