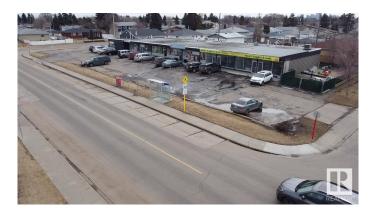

#### \$0

0 Bedroom, 0.00 Bathroom, Retail on 0.00 Acres

Kensington, Edmonton, AB

Prime retail units available for lease at Kensington Shopping Centre, located at 11909 and 11919 134 Avenue in North Edmonton. Nestled in the established Kensington community, the site is directly across from Kensington School and Community Hall, surrounded by parks and residential density. With excellent access to Yellowhead Trail and St. Albert Trail, and strong local traffic, the two available units (1,049 SF and 1,591 SF) are ideal for service-based or convenience-oriented retail. Zoning: CN (Neighbourhood Commercial). Immediate possession available.