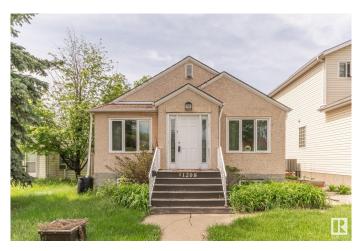

### \$320,000

2 Bedroom, 1.00 Bathroom, 825 sqft Single Family on 0.00 Acres

Cromdale, Edmonton, AB

Take a step back in time to 1947 when you find crystal glass door knobs, front and back porches and stained glass windows to welcome you. This beautifully treed street in Cromdale holds a lot of history as does this home. You will find it is pretty much original and being it has been rented for many years it is being sold As Is Where Is. Please take a look and see if you are someone who loves to restore older homes or perhaps just the lot is more to your liking. How great to be able to walk to the foot ball games or a concert in Commonwealth Stadium. So close to downtown, shopping, medical and parks. With the back alley you have access to parking in the back or on the street. A hidden gem for sure.