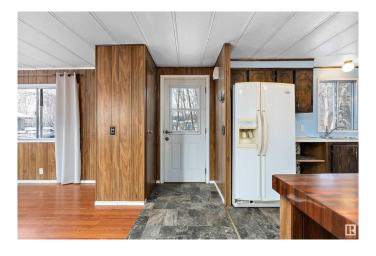

## \$129,000

2 Bedroom, 1.00 Bathroom, 914 sqft Rural on 0.51 Acres

St. Francis, Rural Leduc County, AB

Affordable and full of potential, this mobile home is situated on a spacious 0.51-acre lot, providing ample room for outdoor activities or future improvements. Move-in ready with opportunities to customize to your taste, the home features 2 bedrooms and 1 bathroom with direct access to the main bedroom. A handy insulated storage shed adds extra space for tools or equipment, as well as an out-building at the rear of the property. Low maintenance yard backed by aspen poplars. Conveniently located on pavement near Warburg and just 30 minutes from Leduc, Drayton Valley, and Stony Plain, this property is perfect as a quiet retreat, investment, or starter home.