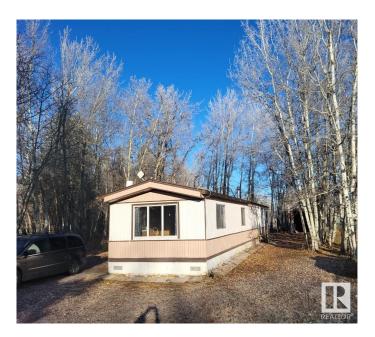

## \$129,000

2 Bedroom, 1.00 Bathroom, 914 sqft Rural on 0.51 Acres

St. Francis, Rural Leduc County, AB

Affordable and full of potential, this mobile home is situated on a spacious 0.51-acre lot, providing ample room for outdoor activities or future improvements. Move-in ready with opportunities to customize to your taste, the home features 2 bedrooms and 1 bathroom with direct access to the main bedroom. A handy insulated storage shed adds extra space for tools or equipment, as well as an out-building at the rear of the property. Low maintenance yard backed by aspen poplars. Conveniently located on pavement near Warburg and just 30 minutes from Leduc, Drayton Valley, and Stony Plain, this property is perfect as a quiet retreat, investment, or starter home.