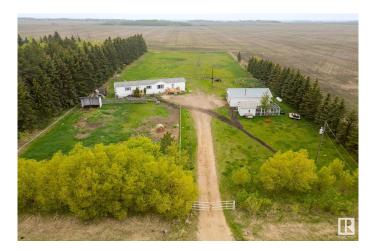

#### \$380,000

3 Bedroom, 2.00 Bathroom, 1,220 sqft Rural on 2.47 Acres

None, Rural Sturgeon County, AB

NEW LISTING! Affordable country living, this home and parcel are located just 5 minutes from Morinville. The home features an open floor plan, with 3 bedrooms and 2 bathrooms. The layout includes a walk-in pantry, walk-in closet, a laundry room, and an airy kitchen with many cabinets and a skylight. Enjoy 2 new decks off both entrances. A handy person will love the 24x36 finished shop with in-floor heat, 220V wiring, storage shelving, attic storage and floor drain and attached dog run. The land is set up with 3 horse pastures, a round pen, horse shelter and tie racks. The neighbors offer great proximity to the hay supply. If you want chickens, there is an existing coop with power. All of this on 2.47 acres, treed, and only 1/2 mile of gravel. New septic pump (2025). New decks (2024/2025).