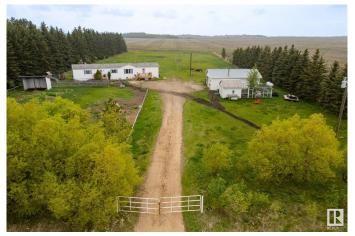

#### \$380,000

3 Bedroom, 2.00 Bathroom, 1,220 sqft Rural on 2.47 Acres

None, Rural Sturgeon County, AB

NEW LISTING! Affordable country living, this home and parcel are located just 5 minutes from Morinville. The home features an open floor plan, with 3 bedrooms and 2 bathrooms. The layout includes a walk-in pantry, walk-in closet, a laundry room, and an airy kitchen with many cabinets and a skylight. Enjoy 2 new decks off both entrances. A handy person will love the 24x36 finished shop with in-floor heat, 220V wiring, storage shelving, attic storage and floor drain and attached dog run. The land is set up with 3 horse pastures, a round pen, horse shelter and tie racks. The neighbors offer great proximity to the hay supply. If you want chickens, there is an existing coop with power. All of this on 2.47 acres, treed, and only 1/2 mile of gravel. New septic pump (2025). New decks (2024/2025).