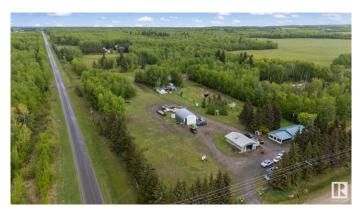

### \$520,000

3 Bedroom, 1.00 Bathroom, 968 sqft Rural on 8.37 Acres

None, Rural Parkland County, AB

Charming 8.37± Acre Property with large heated shop, Quonset, multiple sheds, and double attached carport. Located outside a typical subdivision, offering ample space for RVs, equipment, and hobbies. The 3-bedroom bungalow features a cozy fireplace, deck access, and a spacious kitchen with plenty of storage. Partially finished basement awaits your final touches. Enjoy peaceful living with direct access to Hwy 16 and nearby lakes like Wabamun, Isle Lake, and Seba Beach, offering boating, fishing, and outdoor fun. Golf courses and parks surround the area. Minutes away from Edmonton, Spruce Grove, and Stony Plain. With an additional \$1,000/year from an ATCO easement, this property is perfect for hobby farming, recreation, or a peaceful retreat. Don't miss out on this rare opportunity for space, privacy, and a great location.