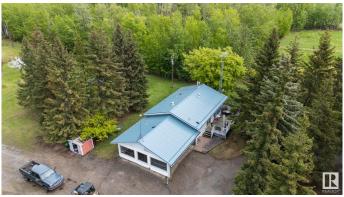

### \$520,000

3 Bedroom, 1.00 Bathroom, 968 sqft Rural on 8.37 Acres

None, Rural Parkland County, AB

Charming 8.37± Acre Property with large heated shop, Quonset, multiple sheds, and double attached carport. Located outside a typical subdivision, offering ample space for RVs, equipment, and hobbies. The 3-bedroom bungalow features a cozy fireplace, deck access, and a spacious kitchen with plenty of storage. Partially finished basement awaits your final touches. Enjoy peaceful living with direct access to Hwy 16 and nearby lakes like Wabamun, Isle Lake, and Seba Beach, offering boating, fishing, and outdoor fun. Golf courses and parks surround the area. Minutes away from Edmonton, Spruce Grove, and Stony Plain. With an additional \$1,000/year from an ATCO easement, this property is perfect for hobby farming, recreation, or a peaceful retreat. Don't miss out on this rare opportunity for space, privacy, and a great location.