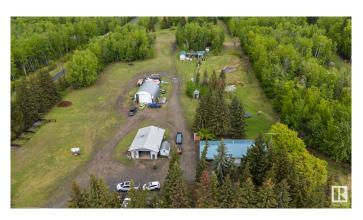

### \$520,000

3 Bedroom, 1.00 Bathroom, 968 sqft Rural on 8.37 Acres

None, Rural Parkland County, AB

Charming 8.37± Acre Property with large heated shop, Quonset, multiple sheds, and double attached carport. Located outside a typical subdivision, offering ample space for RVs, equipment, and hobbies. The 3-bedroom bungalow features a cozy fireplace, deck access, and a spacious kitchen with plenty of storage. Partially finished basement awaits your final touches. Enjoy peaceful living with direct access to Hwy 16 and nearby lakes like Wabamun, Isle Lake, and Seba Beach, offering boating, fishing, and outdoor fun. Golf courses and parks surround the area. Minutes away from Edmonton, Spruce Grove, and Stony Plain. With an additional \$1,000/year from an ATCO easement, this property is perfect for hobby farming, recreation, or a peaceful retreat. Don't miss out on this rare opportunity for space, privacy, and a great location.