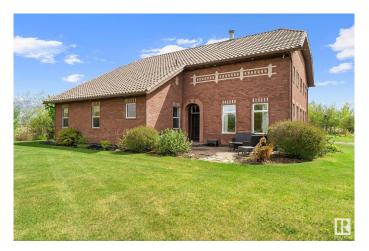

#### \$1,307,000

4 Bedroom, 2.50 Bathroom, 3,771 sqft Rural on 2.47 Acres

None, Rural Strathcona County, AB

This is the home you slow down to admire, the one with character, charm, and unforgettable custom design. Inspired by a European farmhouse, its brick exterior and steel shingles create a striking, timeless look. The beauty is matched by efficiency: 80% of the power comes from solar, and in-floor heating keeps both the home and garage warm through Alberta winters. Above the garage, a private 2-bedroom suite adds flexibility for guests, family, or rental income. Set on a peaceful acreage, it offers the best of rural living, But not for long! This property borders the future town of Bremner, making it a rare chance to enjoy space and privacy today, with major value growth tomorrow. A one-of-a-kind home in a one-of-a-kind location, where timeless style meets smart investment.

Built in 2008

## **Exterior**

Exterior Wood

Exterior Features Partially Landscaped, Private Setting, Schools, Shopping Nearby

Construction Wood

Foundation Concrete Perimeter