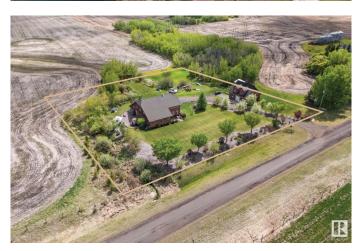

#### \$1,307,000

4 Bedroom, 2.50 Bathroom, 3,771 sqft Rural on 2.47 Acres

None, Rural Strathcona County, AB

This is the home you slow down to admire, the one with character, charm, and unforgettable custom design. Inspired by a European farmhouse, its brick exterior and steel shingles create a striking, timeless look. The beauty is matched by efficiency: 80% of the power comes from solar, and in-floor heating keeps both the home and garage warm through Alberta winters. Above the garage, a private 2-bedroom suite adds flexibility for guests, family, or rental income. Set on a peaceful acreage, it offers the best of rural living, But not for long! This property borders the future town of Bremner, making it a rare chance to enjoy space and privacy today, with major value growth tomorrow. A one-of-a-kind home in a one-of-a-kind location, where timeless style meets smart investment.

## **Essential Information**

MLS® # E4437470 Price \$1,307,000

Bedrooms 4

Bathrooms 2.50

Full Baths 2

Half Baths 1

Square Footage 3,771

Acres 2.47