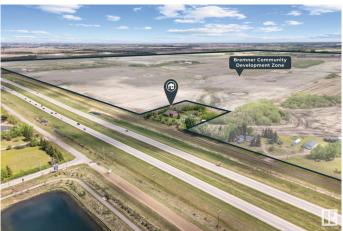

#### \$1,307,000

4 Bedroom, 2.50 Bathroom, 3,771 sqft Rural on 2.47 Acres

None, Rural Strathcona County, AB

This is the home you slow down to admire, the one with character, charm, and unforgettable custom design. Inspired by a European farmhouse, its brick exterior and steel shingles create a striking, timeless look. The beauty is matched by efficiency: 80% of the power comes from solar, and in-floor heating keeps both the home and garage warm through Alberta winters. Above the garage, a private 2-bedroom suite adds flexibility for guests, family, or rental income. Set on a peaceful acreage, it offers the best of rural living, But not for long! This property borders the future town of Bremner, making it a rare chance to enjoy space and privacy today, with major value growth tomorrow. A one-of-a-kind home in a one-of-a-kind location, where timeless style meets smart investment.

# **Community Information**

Address 53341 Hwy 21

Area Rural Strathcona County

Subdivision None

City Rural Strathcona County

County ALBERTA

Province AB

Postal Code T8A 4V1