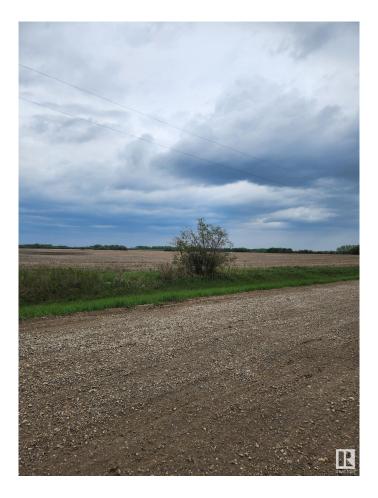

#### \$43,000

0 Bedroom, 0.00 Bathroom, Rural on 1.00 Acres

None, Rural Sturgeon County, AB

"Civil Enforcement Sale" fractured ownership holding property for sale, Where-Is, As-Is. You cannot build or develop this land yourself, it is shared with a larger ownership investment group. This property is 4 portions (1 acre) of a communal 304 total ownership portions. The area is Called Hogan 1, east of Hogan Road and north of Villeneuve Road, managed by S&D Property Development Ltd who controls the project and any land development, rezoning, resale, etc. All information and measurements have been obtained from the Tax Assessment, old MLS, a recent Appraisal and/or assumed, and could not be confirmed. "The measurements represented do not imply they are in accordance with the Residential Measurement Standard in Alberta".

## Exterior

Exterior Features See Remarks