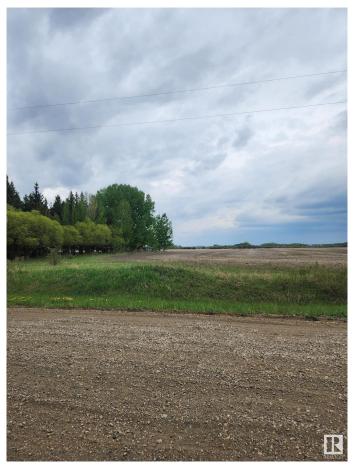

#### \$43,000

0 Bedroom, 0.00 Bathroom, Rural on 1.00 Acres

None, Rural Sturgeon County, AB

"Civil Enforcement Sale" fractured ownership holding property for sale, Where-Is, As-Is. You cannot build or develop this land yourself, it is shared with a larger ownership investment group. This property is 4 portions (1 acre) of a communal 304 total ownership portions. The area is Called Hogan 1, east of Hogan Road and north of Villeneuve Road, managed by S&D Property Development Ltd who controls the project and any land development, rezoning, resale, etc. All information and measurements have been obtained from the Tax Assessment, old MLS, a recent Appraisal and/or assumed, and could not be confirmed. "The measurements represented do not imply they are in accordance with the Residential Measurement Standard in Alberta".

## Exterior

Exterior Features See Remarks