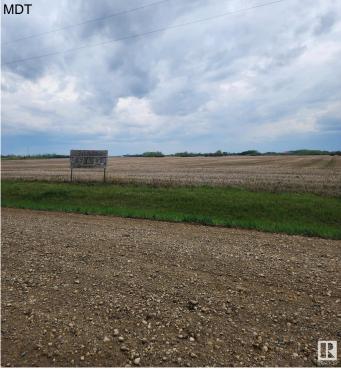

#### \$43,000

0 Bedroom, 0.00 Bathroom, Rural on 1.00 Acres

None, Rural Sturgeon County, AB

"Civil Enforcement Sale" fractured ownership holding property for sale, Where-Is, As-Is. You cannot build or develop this land yourself, it is shared with a larger ownership investment group. This property is 4 portions (1 acre) of a communal 304 total ownership portions. The area is Called Hogan 1, east of Hogan Road and north of Villeneuve Road, managed by S&D Property Development Ltd who controls the project and any land development, rezoning, resale, etc. All information and measurements have been obtained from the Tax Assessment, old MLS, a recent Appraisal and/or assumed, and could not be confirmed. "The measurements represented do not imply they are in accordance with the Residential Measurement Standard in Alberta".

## Exterior

Exterior Features See Remarks