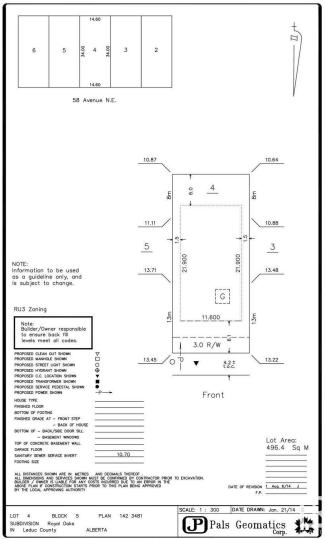

#### \$329,800

0 Bedroom, 0.00 Bathroom, Rural on 0.10 Acres

Royal Oaks\_LEDU, Rural Leduc County, AB

38 pocket-48 ft wide NORTH facing WALK OUT lot in the most sought-after community of Royal Oak surrounded by beautiful million dollar homes, ready for your new Custom dream home. Municipal water & sewer services in this area.Excellent location close to Edmonton, Nisku, Beaumont and Leduc. Accessible to QE2 Highway, Airport, Premium Outlet Mall and 41st Ave sw.

## **Community Information**

| Address     | 3027 58 Ave        |
|-------------|--------------------|
| Area        | Rural Leduc County |
| Subdivision | Royal Oaks_LEDU    |
| City        | Rural Leduc County |
| County      | ALBERTA            |
| Province    | AB                 |
| Postal Code | T4X 0X9            |