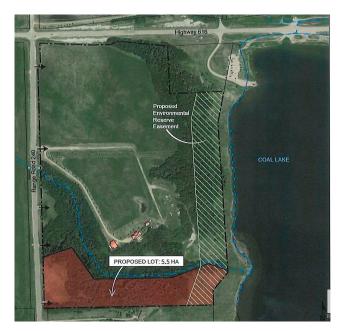

#### \$399,000

0 Bedroom, 0.00 Bathroom, Rural on 11.76 Acres

None, Rural Leduc County, AB

This beautiful 11.76 acre lot overlooks Coal Lake, with spectacular views! Perfect spot to build your dream home! Services available at property line.

## Exterior

Exterior Features Lake Access Property, Lake View, Not Fenced