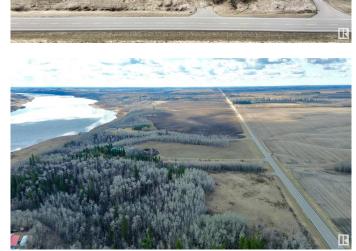

#### \$399,000

0 Bedroom, 0.00 Bathroom, Rural on 11.76 Acres

None, Rural Leduc County, AB

This beautiful 11.76 acre lot overlooks Coal Lake, with spectacular views! Perfect spot to build your dream home! Services available at property line.

## Exterior

Exterior Features Lake Access Property, Lake View, Not Fenced