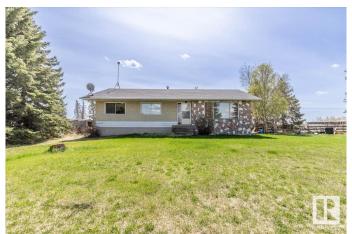

## \$1,999,000

4 Bedroom, 1.50 Bathroom, 1,495 sqft Rural on 158.97 Acres

None, Rural Leduc County, AB

158.97 Acres with a 1494sq/ft home right on pavement very close to Leduc, Beaumont, and The Edmonton International Airport. The Main Home has 4 Bedrooms, 2 Bathrooms, the Kitchen, and Living room all on the main floor. The Full Basement is not finished but does have a concrete foundation and floor. This is a fantastic location and lends to a variety of potential uses.

Year Built 1964

Type Rural

Sub-Type Detached Single Family

Style Raised Bungalow

Status Active

#### **Exterior**

Exterior Wood

Exterior Features Airport Nearby, Golf Nearby, Shopping Nearby, See Remarks, Partially

Fenced

Construction Wood

Foundation Concrete Perimeter