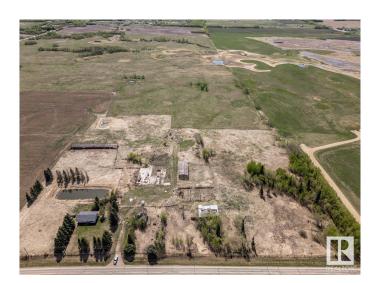

## \$1,999,000

4 Bedroom, 1.50 Bathroom, 1,495 sqft Rural on 158.97 Acres

None, Rural Leduc County, AB

158.97 Acres with a 1494sq/ft home right on pavement very close to Leduc, Beaumont, and The Edmonton International Airport. The Main Home has 4 Bedrooms, 2 Bathrooms, the Kitchen, and Living room all on the main floor. The Full Basement is not finished but does have a concrete foundation and floor. This is a fantastic location and lends to a variety of potential uses.

#### **Essential Information**

MLS® # E4435965 Price \$1,999,000

Bedrooms 4

Bathrooms 1.50

Full Baths 1

Half Baths 1

Square Footage 1,495

Acres 158.97

Year Built 1964

Type Rural

Sub-Type Detached Single Family

Style Raised Bungalow

Status Active