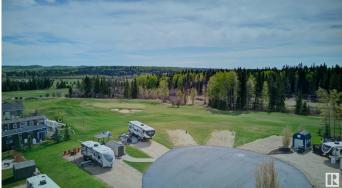

# \$165,000

0 Bedroom, 0.00 Bathroom, Rural on 0.10 Acres

Trestle Creek Golf Resort, Rural Parkland County, AB

TRESTLE CREEK GOLF & RV RESORT – YEAR ROUND FAMILY FUN. This one-of-a-kind luxury 4 SEASON, family recreational & golf resort is only 45 minutes west of Edmonton. Add a park model home or use for your RV. This specific lot is in the gated Edgewater Park area, which is the CLOSEST area to the WATERSLIDES, ZIPLINING, WATERSKIING, SANDY BEACH, PICNIC area and PLAYGROUND. Nearby you will also find TENNIS courts, PICKLEBALL courts, BASKETBALL nets, and a BASEBALL field, and don't forget GOLF. WINTER ACTIVITIES are just as exciting. This **PIE-SHAPED** lot is elevated and BACKS ONTO the 9th HOLE. NEWLY PAVED ROADS. FUTURE RESORT PLANS include a RECREATION CENTRE, CLUBHOUSE, EQUESTRIAN CENTRE and a BOUTIQUE HOTEL. Tell your family or friends and you can both experience EVERLASTING FAMILY MEMORIES. Seize this opportunity before its gone.