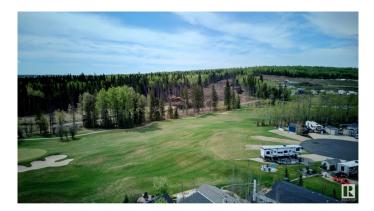

# \$165,000

0 Bedroom, 0.00 Bathroom, Rural on 0.10 Acres

Trestle Creek Golf Resort, Rural Parkland County, AB

TRESTLE CREEK GOLF & RV RESORT – YEAR ROUND FAMILY FUN. This one-of-a-kind luxury 4 SEASON, family recreational & golf resort is only 45 minutes west of Edmonton. Add a park model home or use for your RV. This specific lot is in the gated Edgewater Park area, which is the CLOSEST area to the WATERSLIDES, ZIPLINING, WATERSKIING, SANDY BEACH, PICNIC area and PLAYGROUND. Nearby you will also find TENNIS courts, PICKLEBALL courts, BASKETBALL nets, and a BASEBALL field, and don't forget GOLF. WINTER ACTIVITIES are just as exciting. This **PIE-SHAPED** lot is elevated and BACKS ONTO the 9th HOLE. NEWLY PAVED ROADS. FUTURE RESORT PLANS include a RECREATION CENTRE, CLUBHOUSE, EQUESTRIAN CENTRE and a BOUTIQUE HOTEL. Tell your family or friends and you can both experience EVERLASTING FAMILY MEMORIES. Seize this opportunity before its gone.