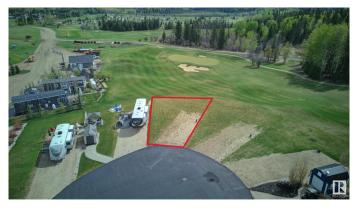

# \$165,000

0 Bedroom, 0.00 Bathroom, Rural on 0.10 Acres

Trestle Creek Golf Resort, Rural Parkland County, AB

TRESTLE CREEK GOLF & RV RESORT – YEAR ROUND FAMILY FUN. This one-of-a-kind luxury 4 SEASON, family recreational & golf resort is only 45 minutes west of Edmonton. Add a park model home or use for your RV. This specific lot is in the gated Edgewater Park area, which is the CLOSEST area to the WATERSLIDES, ZIPLINING, WATERSKIING, SANDY BEACH, PICNIC area and PLAYGROUND. Nearby you will also find TENNIS courts, PICKLEBALL courts, BASKETBALL nets, and a BASEBALL field, and don't forget GOLF. WINTER ACTIVITIES are just as exciting. This **PIE-SHAPED** lot is elevated and BACKS ONTO the 9th HOLE. NEWLY PAVED ROADS. FUTURE RESORT PLANS include a RECREATION CENTRE, CLUBHOUSE, EQUESTRIAN CENTRE and a BOUTIQUE HOTEL. Tell your family or friends and you can both experience EVERLASTING FAMILY MEMORIES. Seize this opportunity before its gone.