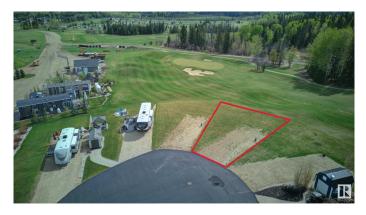

### \$170,000

0 Bedroom, 0.00 Bathroom, Rural on 0.11 Acres

Trestle Creek Golf Resort, Rural Parkland County, AB

TRESTLE CREEK GOLF & RV RESORT – YEAR ROUND FAMILY FUN. This one-of-a-kind luxury 4 SEASON, family recreational & golf resort is only 45 minutes west of Edmonton. Add a park model home or use for your RV. This specific lot is in the gated Edgewater Park area, which is the CLOSEST area to the WATERSLIDES, ZIPLINING, WATERSKIING, SANDY BEACH, PICNIC area and PLAYGROUND. Nearby you will also find TENNIS courts, PICKLEBALL courts, BASKETBALL nets, and a BASEBALL field, and don't forget GOLF. WINTER ACTIVITIES are just as exciting. This **PIE-SHAPED** lot is elevated and BACKS ONTO the 9th HOLE. NEWLY ASPHALTED ROADS. FUTURE RESORT PLANS include a RECREATION CENTRE, CLUBHOUSE, EQUESTRIAN CENTRE and a BOUTIQUE HOTEL. The lot next door is also for sale...Tell your family or friends and you can both experience EVERLASTING FAMILY MEMORIES. Seize this opportunity before its gone.