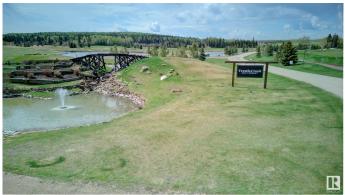

### \$170,000

0 Bedroom, 0.00 Bathroom, Rural on 0.11 Acres

Trestle Creek Golf Resort, Rural Parkland County, AB

TRESTLE CREEK GOLF & RV RESORT – YEAR ROUND FAMILY FUN. This one-of-a-kind luxury 4 SEASON, family recreational & golf resort is only 45 minutes west of Edmonton. Add a park model home or use for your RV. This specific lot is in the gated Edgewater Park area, which is the CLOSEST area to the WATERSLIDES, ZIPLINING, WATERSKIING, SANDY BEACH, PICNIC area and PLAYGROUND. Nearby you will also find TENNIS courts, PICKLEBALL courts, BASKETBALL nets, and a BASEBALL field, and don't forget GOLF. WINTER ACTIVITIES are just as exciting. This **PIE-SHAPED** lot is elevated and BACKS ONTO the 9th HOLE. NEWLY ASPHALTED ROADS. FUTURE RESORT PLANS include a RECREATION CENTRE, CLUBHOUSE, EQUESTRIAN CENTRE and a BOUTIQUE HOTEL. The lot next door is also for sale...Tell your family or friends and you can both experience EVERLASTING FAMILY MEMORIES. Seize this opportunity before its gone.