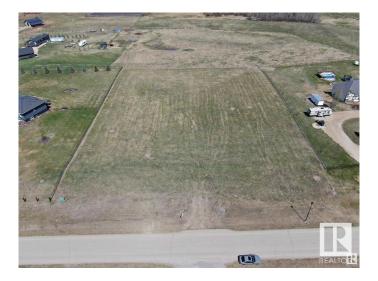

#### \$263,000

0 Bedroom, 0.00 Bathroom, Rural on 2.06 Acres

Graminia Country Estates, Rural Parkland County, AB

Great opportunity to own 2.06 acres lot in paved subdivision of Graminia County Estates. It's conveniently located close to Graminia Community School (K-9). Property is backing onto neighbor's pasture.