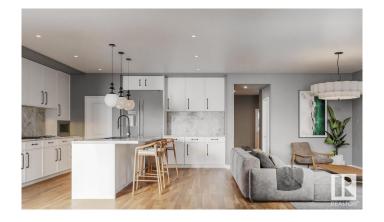

### \$684,900

3 Bedroom, 2.50 Bathroom, 2,326 sqft Single Family on 0.00 Acres

Erin Ridge North, St. Albert, AB

Rare Opportunity: Private Entrance & Expansive Yard Enjoy the exceptional rarity of a separate entrance and an oversized yardâ€"features seldom found in new developments. Experience the perfect blend of contemporary style and practical living with the Nova model home by One Horizon Living. This thoughtfully designed 2,326 sq. ft. residence showcases a modern exterior paired with beautifully appointed interiors. Explore detailed renderings that capture the architectural elegance and smart layout of the Nova. Highlights include generous living spaces, a high-end kitchen, and sophisticated finishes throughout. Every inch of the Nova is designed to maximize comfort, function, and modern appeal. Available in late June.

## Interior

Interior Features ensuite bathroom

Appliances Dryer, Refrigerator, Stove-Electric, Washer

Heating Forced Air-1, Natural Gas

Stories 2

Has Basement Yes

Basement Full, Unfinished