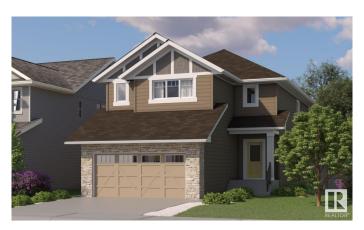

### \$684,900

3 Bedroom, 2.50 Bathroom, 2,326 sqft Single Family on 0.00 Acres

Erin Ridge North, St. Albert, AB

Rare Opportunity: Private Entrance & Expansive Yard Enjoy the exceptional rarity of a separate entrance and an oversized yardâ€"features seldom found in new developments. Experience the perfect blend of contemporary style and practical living with the Nova model home by One Horizon Living. This thoughtfully designed 2,326 sq. ft. residence showcases a modern exterior paired with beautifully appointed interiors. Explore detailed renderings that capture the architectural elegance and smart layout of the Nova. Highlights include generous living spaces, a high-end kitchen, and sophisticated finishes throughout. Every inch of the Nova is designed to maximize comfort, function, and modern appeal. Available in late June.

#### **Essential Information**

MLS® # E4435627 Price \$684,900

Bedrooms 3

Bathrooms 2.50

Full Baths 2

Half Baths 1

Square Footage 2,326 Acres 0.00

Year Built 2025

Type Single Family

Sub-Type Detached Single Family

Style 2 Storey
Status Active