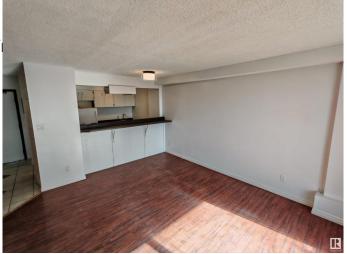

## \$75,000

1 Bedroom, 1.00 Bathroom, 533 sqft Condo / Townhouse on 0.00 Acres

Belvedere, Edmonton, AB

A great starter home. Spacious one bedroom walking distance to LRT, on bus route. Easy access to Downtown, University of Alberta, Anthony Henday, Yellowhead. new paint, builtin dishwasher, beautiful ceramic flooring, laminate flooring, hugh west facing balcony. walking distance to Elementary school. well managed building with low condo fee. A truly value packed starter home.