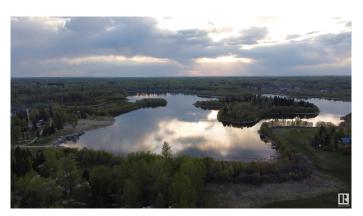

#### \$174,500

0 Bedroom, 0.00 Bathroom, Rural on 0.17 Acres

Spring Lake, Rural Parkland County, AB

You've always wanted that lake property and now is your chance. Located on desirable Lakeside Drive at Spring Lake this lot boasts an ideal location to have those perfect sunset moments. Listen to the sounds of nature, paddle the still waters, walk the lakeside meadows, watch the northern lights, take it all in. The quaint community of Spring Lake is truly a hidden gem only minutes away from the amenities of Stony Plain and Spruce Grove and well within commuting distance to Edmonton. An ideal place to start from, a place to build your dreams.