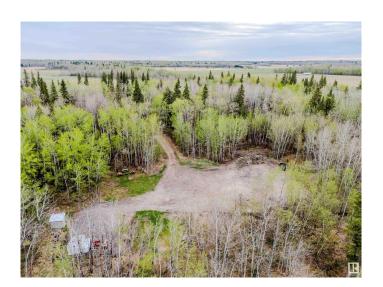

### \$499,702

0 Bedroom, 0.00 Bathroom, Rural on 15.14 Acres

None, Rural Strathcona County, AB

ULTIMATE "LAKEREAGE " YOUR BLOOD PRESSURE WILL DROP THE SECOND YOU DRIVE IN....15.14 ACRES IN APPLICATION TO POTENTIALLY BE 27 ACRES( APPLICATION FOR ACCRETION ALREADY SUBMITTED)..Beautifully treed 15.14 acres of lakefront property on South Cooking Lake! Located just minutes from Sherwood Park, this serene oasis boasts a mature treed, private lot ready to build the home you've always dreamed of! Bordered on the west AND south by Cooking Lake, enjoy lovely views year round. A building site and driveway access have been cleared for you, while a secondary clearing has a 40mx100m. Enjoy beautiful walking trails through the trees. Located outside of a subdivision and minutes to all amenities. A gorgeous weekend retreat or amazing potential for future year-round development! really is a must see property..