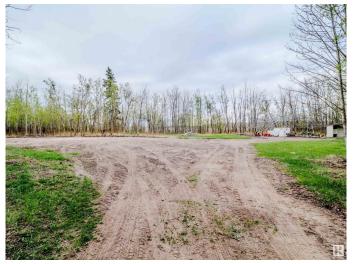

### \$499,702

0 Bedroom, 0.00 Bathroom, Rural on 15.14 Acres

None, Rural Strathcona County, AB

ULTIMATE "LAKEREAGE " YOUR BLOOD PRESSURE WILL DROP THE SECOND YOU DRIVE IN....15.14 ACRES IN APPLICATION TO POTENTIALLY BE 27 ACRES( APPLICATION FOR ACCRETION ALREADY SUBMITTED)..Beautifully treed 15.14 acres of lakefront property on South Cooking Lake! Located just minutes from Sherwood Park, this serene oasis boasts a mature treed, private lot ready to build the home you've always dreamed of! Bordered on the west AND south by Cooking Lake, enjoy lovely views year round. A building site and driveway access have been cleared for you, while a secondary clearing has a 40mx100m. Enjoy beautiful walking trails through the trees. Located outside of a subdivision and minutes to all amenities. A gorgeous weekend retreat or amazing potential for future year-round development! really is a must see property..