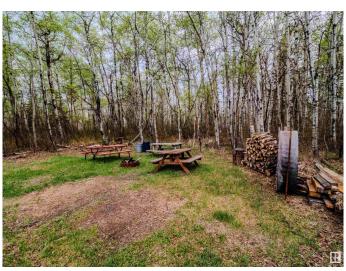

### \$499,702

0 Bedroom, 0.00 Bathroom, Rural on 15.14 Acres

None, Rural Strathcona County, AB

ULTIMATE "LAKEREAGE " YOUR BLOOD PRESSURE WILL DROP THE SECOND YOU DRIVE IN....15.14 ACRES IN APPLICATION TO POTENTIALLY BE 27 ACRES( APPLICATION FOR ACCRETION ALREADY SUBMITTED)..Beautifully treed 15.14 acres of lakefront property on South Cooking Lake! Located just minutes from Sherwood Park, this serene oasis boasts a mature treed, private lot ready to build the home you've always dreamed of! Bordered on the west AND south by Cooking Lake, enjoy lovely views year round. A building site and driveway access have been cleared for you, while a secondary clearing has a 40mx100m. Enjoy beautiful walking trails through the trees. Located outside of a subdivision and minutes to all amenities. A gorgeous weekend retreat or amazing potential for future year-round development! really is a must see property..