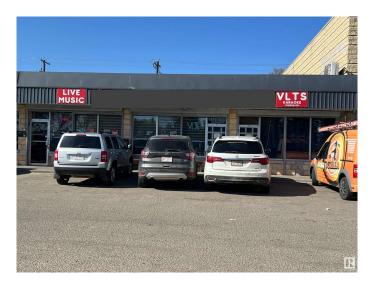

### \$249,000

0 Bedroom, 0.00 Bathroom, Business on 0.00 Acres

Glengarry, Edmonton, AB

Excellent opportunity to own a well-established neighborhood pub with a loyal customer base in a fantastic location! This vibrant pub features a full kitchen with excellent dining, seating for 100 guests, 2 TVs perfect for sports fans, 1 Projector, 6 VLTs in a private section, a juke box, an office, a long oak bar, and an on-site ATM. Live entertainment is a key attraction, with a large dance floor and stage hosting some of Edmonton's finest bands every Friday and Saturday night. Enjoy jam nights on Wednesdays and karaoke on Thursdays, creating a lively atmosphere all week long.