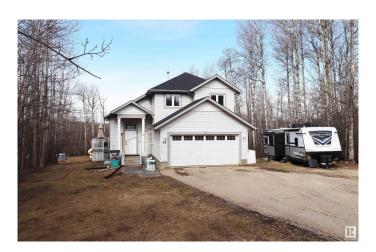

# \$555,000 - 25 1307 Twp Rd 540, Rural Parkland County

MLS® #E4433133

#### \$555,000

5 Bedroom, 3.50 Bathroom, 1,501 sqft Rural on 1.56 Acres

Chickakoo Estates, Rural Parkland County, AB

Looking for that perfect acreage to raise a family? This absolutely stunning private and treed 1.56 acre pie lot in Chickakoo Estates is tucked away at the end of the road and backing a field. There's a total of 5 bedrooms and 3.5 baths, vaulted ceilings in the great room and main floor laundry! Fresh paint throughout including the classic white kitchen! Watch the kids and wildlife through the triple pane windows installed in 2020. Double attached garage is heated and there's plenty of room for RV or extra parking. The shingles were replaced in 2019, the water heater is newer, and central air was added in 2014! There's incredible potential to make this remarkable property truly your own with a little sweat equity.