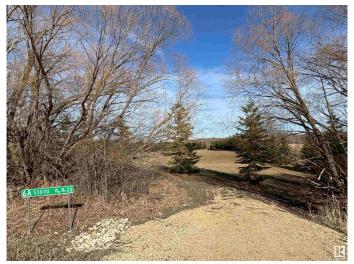

### \$249,900

0 Bedroom, 0.00 Bathroom, Rural on 2.87 Acres

Bell Acres, Rural Parkland County, AB

Build your dream home on this beautiful 2.87-acre vacant lot in Bell Acres. Surrounded on three sides by a mature shelter belt featuring majestic blue spruce trees, this property offers privacy, natural beauty, and a serene atmosphere. Enjoy direct access to greenspace and walking trails that lead to Blueberry Schoolâ€"perfect for families. Conveniently located near Yellowhead Hwy, Highway 16A, and Parkland Drive, commuting is a breeze while still enjoying the peace of country living. This is a rare opportunity to own a mature lot with space to grow and explore. Don't miss your chance to break ground this year!

## **Community Information**

Address 6a 53030 Rge Rd 20
Area Rural Parkland County

Subdivision Bell Acres

City Rural Parkland County

County ALBERTA

Province AB

Postal Code T7Y 2G8