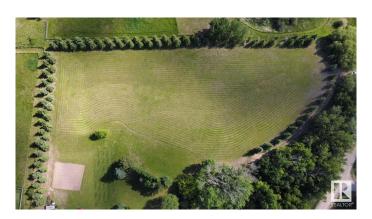

### \$249,900

0 Bedroom, 0.00 Bathroom, Rural on 2.87 Acres

Bell Acres, Rural Parkland County, AB

Build your dream home on this beautiful 2.87-acre vacant lot in Bell Acres. Surrounded on three sides by a mature shelter belt featuring majestic blue spruce trees, this property offers privacy, natural beauty, and a serene atmosphere. Enjoy direct access to greenspace and walking trails that lead to Blueberry Schoolâ€"perfect for families. Conveniently located near Yellowhead Hwy, Highway 16A, and Parkland Drive, commuting is a breeze while still enjoying the peace of country living. This is a rare opportunity to own a mature lot with space to grow and explore. Don't miss your chance to break ground this year!

### **Exterior**

Exterior Features Backs Onto Park/Trees, Environmental Reserve, Landscaped, Private

Setting, Schools, Treed Lot, See Remarks