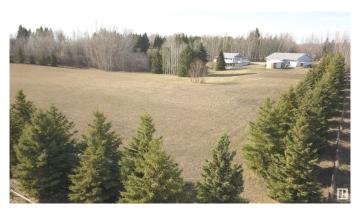

### \$249,900

0 Bedroom, 0.00 Bathroom, Rural on 2.87 Acres

Bell Acres, Rural Parkland County, AB

Build your dream home on this beautiful 2.87-acre vacant lot in Bell Acres. Surrounded on three sides by a mature shelter belt featuring majestic blue spruce trees, this property offers privacy, natural beauty, and a serene atmosphere. Enjoy direct access to greenspace and walking trails that lead to Blueberry Schoolâ€"perfect for families. Conveniently located near Yellowhead Hwy, Highway 16A, and Parkland Drive, commuting is a breeze while still enjoying the peace of country living. This is a rare opportunity to own a mature lot with space to grow and explore. Don't miss your chance to break ground this year!

### **Exterior**

Exterior Features Backs Onto Park/Trees, Environmental Reserve, Landscaped, Private

Setting, Schools, Treed Lot, See Remarks