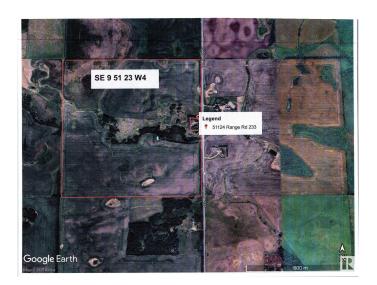

# **Community Information**

Address Twp 511 R Rd 233

Area Rural Strathcona County

Subdivision Colchester Lane

City Rural Strathcona County

County ALBERTA

Province AB

Postal Code T8B 1K6