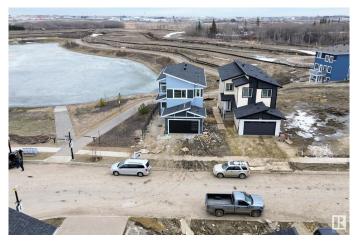

## \$699,900

4 Bedroom, 3.00 Bathroom, 2,466 sqft Rural on 0.10 Acres

Irvine Creek, Rural Leduc County, AB

Situated on a premium corner lot backing onto a serene pond, this stunning home in Irvine Creek features a WALKOUT basement and scenic views. The main floor showcases elegant tile flooring, an open-to-above living area with a striking feature wall, a DEN, a full bathroom, an extended kitchen with a Spice kitchen, and a family area overlooking the pond. Upstairs offers a spacious master suite with a 5-piece ensuite and walk-in closet, two additional bedrooms with a shared bath, and a bright bonus room. A perfect blend of luxury and natural beauty.

#### **Exterior**

Exterior Wood

Exterior Features Airport Nearby, Backs Onto Lake, Corner Lot, Stream/Pond

Construction Wood

Foundation Slab