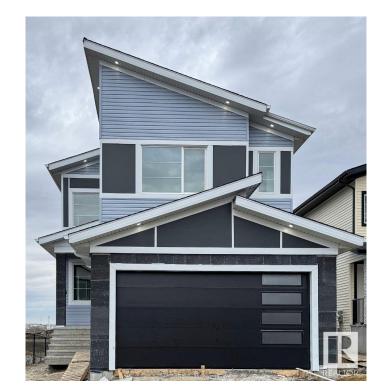

## \$699,900

4 Bedroom, 3.00 Bathroom, 2,466 sqft Rural on 0.10 Acres

Irvine Creek, Rural Leduc County, AB

Situated on a premium corner lot backing onto a serene pond, this stunning home in Irvine Creek features a WALKOUT basement and scenic views. The main floor showcases elegant tile flooring, an open-to-above living area with a striking feature wall, a DEN, a full bathroom, an extended kitchen with a Spice kitchen, and a family area overlooking the pond. Upstairs offers a spacious master suite with a 5-piece ensuite and walk-in closet, two additional bedrooms with a shared bath, and a bright bonus room. A perfect blend of luxury and natural beauty.

#### **Exterior**

Exterior Wood

Exterior Features Airport Nearby, Backs Onto Lake, Corner Lot, Stream/Pond

Construction Wood

Foundation Slab