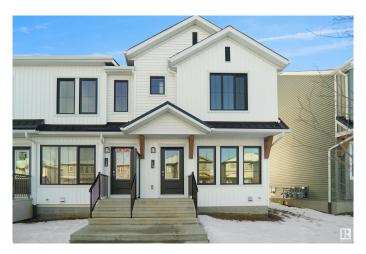

#### \$304,998

2 Bedroom, 2.00 Bathroom, 922 sqft Condo / Townhouse on 0.00 Acres

Cy Becker, Edmonton, AB

Welcome to Cy Becker Summit. This brand new townhouse unit the "Brooke― Built by StreetSide Developments and is located in one of North Edmonton's newest premier communities of Cy Becker. With almost 930 square Feet, it comes with front yard landscaping and a single over sized parking pad, this opportunity is perfect for a young family or young couple. Your main floor is complete with upgrade luxury Vinyl Plank flooring throughout the great room and the kitchen. Highlighted in your new kitchen are upgraded cabinet and a tile back splash. The upper level has 2 bedrooms and 2 full bathrooms. This townhome also comes with an unfinished basement perfect for a future development. \*\*\*Home is under construction and the photos are of the show home colors and finishing's may vary, will be complete in the Fall of 2025 \*\*\*

#### Interior

Interior Features ensuite bathroom

Appliances See Remarks

Heating Forced Air-1, Natural Gas

Stories 3

Has Basement Yes

Basement Full, Unfinished