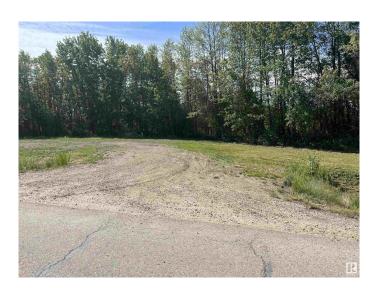

### \$215,000

0 Bedroom, 0.00 Bathroom, Rural on 1.47 Acres

Shil Shol Estate, Rural Sturgeon County, AB

REDUCED ALMOST 20,000. Build your country home on a private treed 1.47 acre lot with a south facing back yard. Only one neighbor to the west, a farmers field to the east and treed land to the south. Located just south of Highway 37 off Range Rd 271 and approximately 20 minutes from St. Albert and Spruce Grove. Lot boundaries marked with red flags. Good driveway to building site. Seller willing to move some dirt around and remove a few trees if required. Seller will be paving driveway approach before possession.

## **Exterior**

Exterior Features Flat Site, Treed Lot, See Remarks