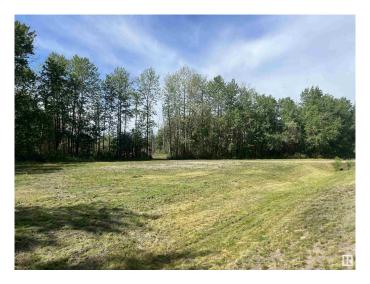

### \$215,000

0 Bedroom, 0.00 Bathroom, Rural on 1.47 Acres

Shil Shol Estate, Rural Sturgeon County, AB

REDUCED ALMOST 20,000. Build your country home on a private treed 1.47 acre lot with a south facing back yard. Only one neighbor to the west, a farmers field to the east and treed land to the south. Located just south of Highway 37 off Range Rd 271 and approximately 20 minutes from St. Albert and Spruce Grove. Lot boundaries marked with red flags. Good driveway to building site. Seller willing to move some dirt around and remove a few trees if required. Seller will be paving driveway approach before possession.

## **Exterior**

Exterior Features Flat Site, Treed Lot, See Remarks