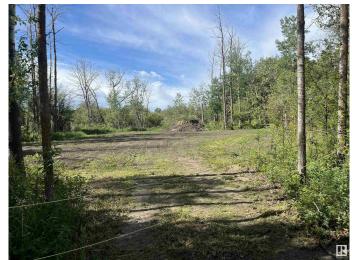

### \$215,000

0 Bedroom, 0.00 Bathroom, Rural on 1.47 Acres

Shil Shol Estate, Rural Sturgeon County, AB

REDUCED ALMOST 20,000. Build your country home on a private treed 1.47 acre lot with a south facing back yard. Only one neighbor to the west, a farmers field to the east and treed land to the south. Located just south of Highway 37 off Range Rd 271 and approximately 20 minutes from St. Albert and Spruce Grove. Lot boundaries marked with red flags. Good driveway to building site. Seller willing to move some dirt around and remove a few trees if required. Seller will be paving driveway approach before possession.

## **Exterior**

Exterior Features Flat Site, Treed Lot, See Remarks