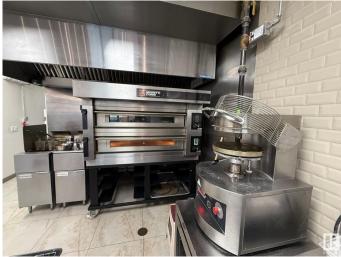

#### \$225,000

0 Bedroom, 0.00 Bathroom, Business on 0.00 Acres

Chappelle Area, Edmonton, AB

This Dine In Pizza & Donair business offers a turnkey solution for those interested in starting a pizza establishment. The listing emphasizes the advantage of avoiding the costs and time associated with building a new restaurant from scratch. ? The centre is strategically positioned with quick access to major routes and is part of a growing community.