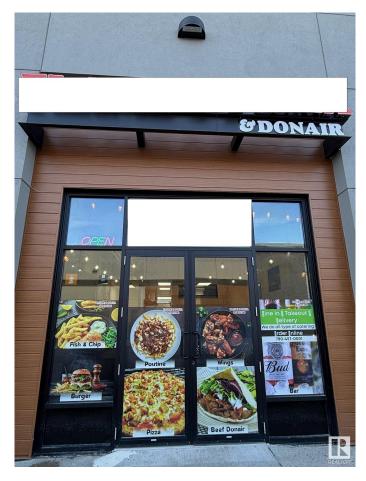

#### \$225,000

0 Bedroom, 0.00 Bathroom, Business on 0.00 Acres

Chappelle Area, Edmonton, AB

This Dine In Pizza & Donair business offers a turnkey solution for those interested in starting a pizza establishment. The listing emphasizes the advantage of avoiding the costs and time associated with building a new restaurant from scratch. ? The centre is strategically positioned with quick access to major routes and is part of a growing community.