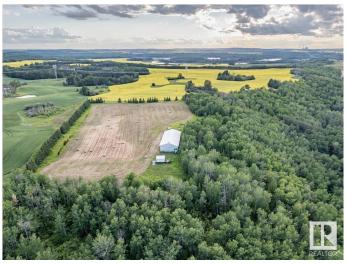

### \$899,000

0 Bedroom, 0.00 Bathroom, Rural on 158.00 Acres

None, Rural Leduc County, AB

158 Acres Zoned (NSRV) North
Saskatchewan River Valley. Fully Developed
30'x46' insulated shop powered by a generator
for lights and propane for heat. Open Faced
Shelters on either side of the shop. It is
Estimated that an inventory of 220,000+/- tons
of gravel is under ground. Some farmland as
well. Alta Link Revenue of \$3000+/- per year.
Located at Range Road 31 and Twp Road
512A.