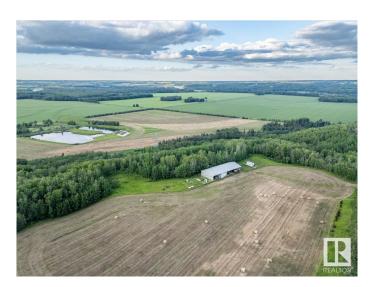

### \$899,000

0 Bedroom, 0.00 Bathroom, Rural on 158.00 Acres

None, Rural Leduc County, AB

158 Acres Zoned (NSRV) North
Saskatchewan River Valley. Fully Developed
30'x46' insulated shop powered by a generator
for lights and propane for heat. Open Faced
Shelters on either side of the shop. It is
Estimated that an inventory of 220,000+/- tons
of gravel is under ground. Some farmland as
well. Alta Link Revenue of \$3000+/- per year.
Located at Range Road 31 and Twp Road
512A.