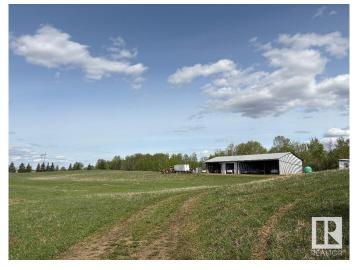

### \$899,000

0 Bedroom, 0.00 Bathroom, Rural on 158.00 Acres

None, Rural Leduc County, AB

158 Acres Zoned (NSRV) North
Saskatchewan River Valley. Fully Developed
30'x46' insulated shop powered by a generator
for lights and propane for heat. Open Faced
Shelters on either side of the shop. It is
Estimated that an inventory of 220,000+/- tons
of gravel is under ground. Some farmland as
well. Alta Link Revenue of \$3000+/- per year.
Located at Range Road 31 and Twp Road
512A.