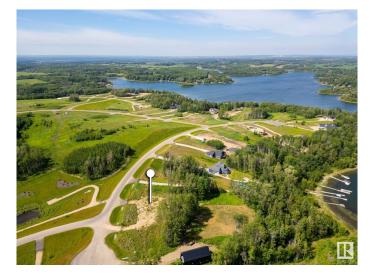

#### \$425,000

0 Bedroom, 0.00 Bathroom, Rural on 1.14 Acres

West Point Estates, Rural Parkland County, AB

WATERFRONT!!! Experience breathtaking sunsets and embrace the pinnacle of lakeside opulence! Nestled on a pristine 1.14-acre plot facing west, this idyllic location beckons you to build your dream abode, offering sweeping vistas of a sparkling freshwater lake. Enjoy aquatic adventures with loved ones, from leisurely paddleboarding to exhilarating fishing escapades. Situated just a short 30-minute drive from Edmonton, revel in the harmonious blend of convenience and serenity. With generous space for a decked out workshop, boat storage, and a luxurious executive residence boasting a walk-out basement, this enclave exudes sophistication at every turn. Seize the opportunity to design your personal sanctuary amidst the allure of nature. Welcome to the epitome of lakeside living!

## Exterior

Exterior Features Backs Onto Lake, Backs Onto Park/Trees, Beach Access, Boating, Environmental Reserve, Flat Site, Golf Nearby, Park/Reserve, Private Fishing, Ravine View, Waterfront Property