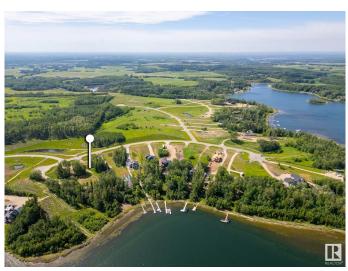

#### \$425,000

0 Bedroom, 0.00 Bathroom, Rural on 1.14 Acres

West Point Estates, Rural Parkland County, AB

WATERFRONT!!! Experience breathtaking sunsets and embrace the pinnacle of lakeside opulence! Nestled on a pristine 1.14-acre plot facing west, this idyllic location beckons you to build your dream abode, offering sweeping vistas of a sparkling freshwater lake. Enjoy aquatic adventures with loved ones, from leisurely paddleboarding to exhilarating fishing escapades. Situated just a short 30-minute drive from Edmonton, revel in the harmonious blend of convenience and serenity. With generous space for a decked out workshop, boat storage, and a luxurious executive residence boasting a walk-out basement, this enclave exudes sophistication at every turn. Seize the opportunity to design your personal sanctuary amidst the allure of nature. Welcome to the epitome of lakeside living!

## Exterior

Exterior Features Backs Onto Lake, Backs Onto Park/Trees, Beach Access, Boating, Environmental Reserve, Flat Site, Golf Nearby, Park/Reserve, Private Fishing, Ravine View, Waterfront Property