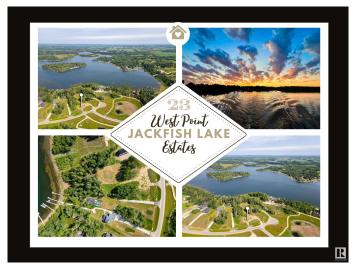

#### \$425,000

0 Bedroom, 0.00 Bathroom, Rural on 1.14 Acres

West Point Estates, Rural Parkland County, AB

WATERFRONT!!! Experience breathtaking sunsets and embrace the pinnacle of lakeside opulence! Nestled on a pristine 1.14-acre plot facing west, this idyllic location beckons you to build your dream abode, offering sweeping vistas of a sparkling freshwater lake. Enjoy aquatic adventures with loved ones, from leisurely paddleboarding to exhilarating fishing escapades. Situated just a short 30-minute drive from Edmonton, revel in the harmonious blend of convenience and serenity. With generous space for a decked out workshop, boat storage, and a luxurious executive residence boasting a walk-out basement, this enclave exudes sophistication at every turn. Seize the opportunity to design your personal sanctuary amidst the allure of nature. Welcome to the epitome of lakeside living!

## Exterior

Exterior Features Backs Onto Lake, Backs Onto Park/Trees, Beach Access, Boating, Environmental Reserve, Flat Site, Golf Nearby, Park/Reserve, Private Fishing, Ravine View, Waterfront Property