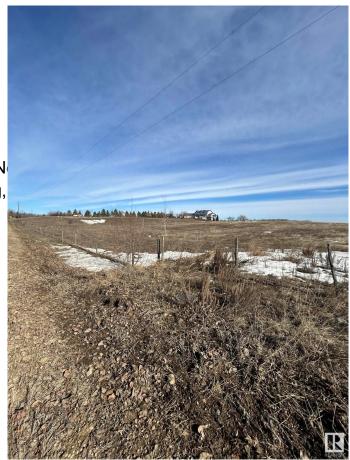

#### \$324,900

0 Bedroom, 0.00 Bathroom, Rural on 5.19 Acres

None, Rural Parkland County, AB

MAJESTIC AND ROLLING 5.19 ACRES
LOCATED MINUTES SW OF STONY PLAIN!
WELCOME TO 53209 RANGE ROAD 14.
THIS UNREAL PROPERTY IS JUST OFF
PAVEMENT AND IS PERFECT TO BUILD
YOUR WALK-OUT DREAM HOME.
PROPERTY IS ZONED "OUT OF
SUBDIVISION" AND HAS LIMITED BUILDING
RESTRICTIONS. DRILLED WATER WELLS
AND SEPTIC FIELDS ARE PERMTTED. NO
TIME CONSTRAINTS TO BUILD.
PROPERTY WOULD BE PERFECT FOR A
SMALL HOBBY FARM, HORSE SET-UP,
HOME BASED BUSINESS, OR SHOP.