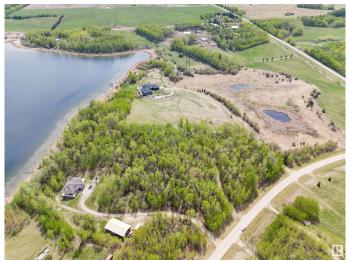

## \$399,900

0 Bedroom, 0.00 Bathroom, Rural on 4.57 Acres

Rainbow Beach Estates, Rural Parkland County, AB

Want an OASIS close to the CITY at one of Edmonton's PREMIER LAKES? Located at Rainbow Beach Estates, this large PRIVATE LAKEFRONT LOT at LOST LAKE adjoining Jack Fish Lake is a total GEM! When water levels are high it becomes part of Jackfish Lake. Less than an hour from Edmonton and 15 mins from Stony Plain! Excellent highway access makes this EASY TO GET TO for the weekend warrior. 4.57 ACRES, mostly TREED with a DRILLED WELL. The frontage is approx. 617 feet! AMAZING VIEWS of the lake from one of the highest sites in the area! Well treed with lots of open spaces as well. Elevated BUILDING site with many South/South East FACING WALKOUT BUILDING OPTIONS! Property entrance has a MEANDERING driveway through the trees and offers PRIVACY from the road. Best value in the area, see it, you'll LOVE this place!