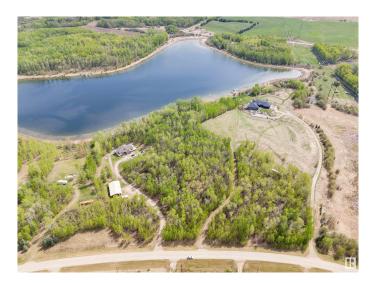

## \$399,900

0 Bedroom, 0.00 Bathroom, Rural on 4.57 Acres

Rainbow Beach Estates, Rural Parkland County, AB

Want an OASIS close to the CITY at one of Edmonton's PREMIER LAKES? Located at Rainbow Beach Estates, this large PRIVATE LAKEFRONT LOT at LOST LAKE adjoining Jack Fish Lake is a total GEM! When water levels are high it becomes part of Jackfish Lake. Less than an hour from Edmonton and 15 mins from Stony Plain! Excellent highway access makes this EASY TO GET TO for the weekend warrior. 4.57 ACRES, mostly TREED with a DRILLED WELL. The frontage is approx. 617 feet! AMAZING VIEWS of the lake from one of the highest sites in the area! Well treed with lots of open spaces as well. Elevated BUILDING site with many South/South East FACING WALKOUT BUILDING OPTIONS! Property entrance has a MEANDERING driveway through the trees and offers PRIVACY from the road. Best value in the area, see it, you'll LOVE this place!