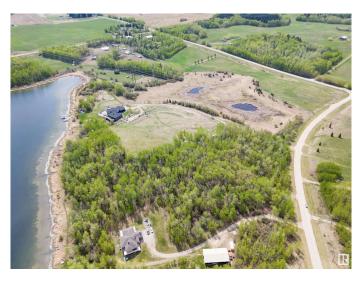

## \$399,900

0 Bedroom, 0.00 Bathroom, Rural on 4.57 Acres

Rainbow Beach Estates, Rural Parkland County, AB

Want an OASIS close to the CITY at one of Edmonton's PREMIER LAKES? Located at Rainbow Beach Estates, this large PRIVATE LAKEFRONT LOT at LOST LAKE adjoining Jack Fish Lake is a total GEM! When water levels are high it becomes part of Jackfish Lake. Less than an hour from Edmonton and 15 mins from Stony Plain! Excellent highway access makes this EASY TO GET TO for the weekend warrior. 4.57 ACRES, mostly TREED with a DRILLED WELL. The frontage is approx. 617 feet! AMAZING VIEWS of the lake from one of the highest sites in the area! Well treed with lots of open spaces as well. Elevated BUILDING site with many South/South East FACING WALKOUT BUILDING OPTIONS! Property entrance has a MEANDERING driveway through the trees and offers PRIVACY from the road. Best value in the area, see it, you'll LOVE this place!