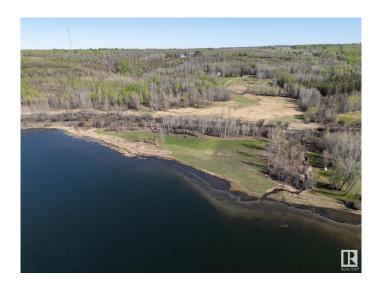

# \$899,000

0 Bedroom, 0.00 Bathroom, Rural on 3.16 Acres

Whitewood Sands, Rural Parkland County, AB

Privacy, Prestige, and Potential on Alberta's Finest Lakefront. Estate-scale properties on Lake Wabamun are vanishingly rareâ€"especially those offering 725 feet of lake frontage and over 3 acres of flat, cleared land. Though the CN railway borders the north edge of the property, the lakefront orientation and strategic placement of build sites ensure your home remains focused on peace, sun, and stunning water views. Existing tree lines and lot depth serve as natural buffers, preserving your privacy and enjoyment. Whether building a legacy home or lakeside retreat, this property delivers everything buyers and builders seekâ€"with smart trade-offs and incredible upside. Cleared Land, New Well, Endless Possibilities â€" Start **Building Today!** 

## **Exterior**

Exterior Features Backs Onto Lake, Backs Onto Park/Trees, Beach Access, Boating,

Creek, Environmental Reserve, Flat Site, Golf Nearby, Lake Access Property, Lake View, Level Land, Park/Reserve, Private Setting,

Recreation Use, Waterfront Property