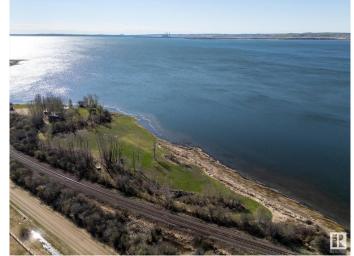

# \$899,000

0 Bedroom, 0.00 Bathroom, Rural on 3.16 Acres

Whitewood Sands, Rural Parkland County, AB

Privacy, Prestige, and Potential on Alberta's Finest Lakefront. Estate-scale properties on Lake Wabamun are vanishingly rareâ€"especially those offering 725 feet of lake frontage and over 3 acres of flat, cleared land. Though the CN railway borders the north edge of the property, the lakefront orientation and strategic placement of build sites ensure your home remains focused on peace, sun, and stunning water views. Existing tree lines and lot depth serve as natural buffers, preserving your privacy and enjoyment. Whether building a legacy home or lakeside retreat, this property delivers everything buyers and builders seekâ€"with smart trade-offs and incredible upside. Cleared Land, New Well, Endless Possibilities â€" Start **Building Today!** 

## **Exterior**

Exterior Features Backs Onto Lake, Backs Onto Park/Trees, Beach Access, Boating,

Creek, Environmental Reserve, Flat Site, Golf Nearby, Lake Access Property, Lake View, Level Land, Park/Reserve, Private Setting,

Recreation Use, Waterfront Property