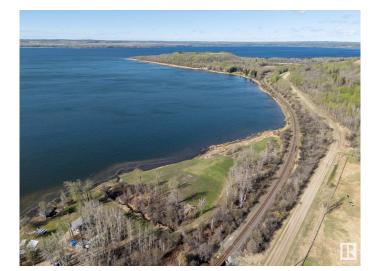

# \$899,000

0 Bedroom, 0.00 Bathroom, Rural on 3.16 Acres

Whitewood Sands, Rural Parkland County, AB

Privacy, Prestige, and Potential on Alberta's Finest Lakefront. Estate-scale properties on Lake Wabamun are vanishingly rareâ€"especially those offering 725 feet of lake frontage and over 3 acres of flat, cleared land. Though the CN railway borders the north edge of the property, the lakefront orientation and strategic placement of build sites ensure your home remains focused on peace, sun, and stunning water views. Existing tree lines and lot depth serve as natural buffers, preserving your privacy and enjoyment. Whether building a legacy home or lakeside retreat, this property delivers everything buyers and builders seekâ€"with smart trade-offs and incredible upside. Cleared Land, New Well, Endless Possibilities â€" Start **Building Today!** 

## **Exterior**

Exterior Features Backs Onto Lake, Backs Onto Park/Trees, Beach Access, Boating,

Creek, Environmental Reserve, Flat Site, Golf Nearby, Lake Access Property, Lake View, Level Land, Park/Reserve, Private Setting,

Recreation Use, Waterfront Property