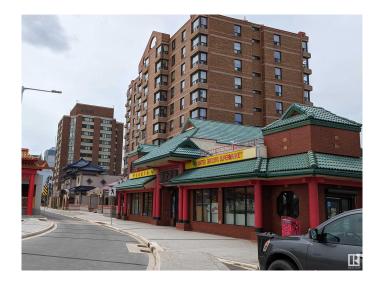

#### \$2,480,000

0 Bedroom, 0.00 Bathroom, Retail on 0.00 Acres

Boyle Street, Edmonton, AB

Building and Land for Sale. In the Quarters, gorgeous building and iconic location off Jasper Ave, on 4 lots. Commercial mix use building with loading, attached garage, parking lot of 25 parking stalls. Main floor grocery retail, basement for distribution. Top floor residential use with 2 huge family apartment units (One with 1 huge master bedroom + huge den, master bedroom walk-in closet, 1-4pc ensuite and 1- 4pc bath. Second one with 4 BD, 2- 4pc baths). Both suites have balconies with gas lines for barbecues. Original owners. Custom built in 1991. Perfectly located next to several seniors apartment buildings, newly finished LRT, new high-rises and more residential developments great foot traffics and transportation. Zoned DC1, and City is going through zoning bylaw renewal, easily change to RA8. Main floor business and its equipment are not included. Tenancy rights are respected.

## **Community Information**

| Address     | 9516 102 Avenue |
|-------------|-----------------|
| Area        | Edmonton        |
| Subdivision | Boyle Street    |
| City        | Edmonton        |
| County      | ALBERTA         |
| Province    | AB              |
| Postal Code | T5H 0E3         |