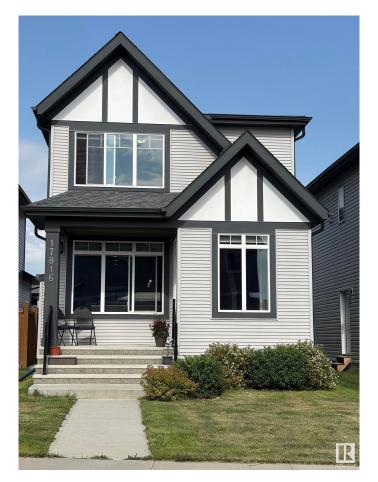

### \$500,000

3 Bedroom, 2.50 Bathroom, 1,842 sqft Single Family on 0.00 Acres

McConachie Area, Edmonton, AB

Step into over 1,800 sq ft of upscale living in this custom-built Morrison home. Soaring 9-ft ceilings, hardwood floors, and natural light set the tone on the open main level. The chef's kitchen features quartz counters, a massive island, built-in oven/microwave, gas cooktop, and an XL walk-in pantry. The bright living room with cozy fireplace is perfect for relaxing or entertaining. Upstairs, enjoy a spacious primary suite with a 4-pc ensuite and walk-in closet, plus two additional bedrooms and a versatile bonus room. Thoughtful upgrades include central A/C and a soundproof laundry room. A stylish, functional home that blends comfort and eleganceâ€"ready for you to move in!

#### Interior

Interior Features ensuite bathroom

Appliances Air Conditioning-Central, Dishwasher-Built-In, Dryer, Garage Opener,

Hood Fan, Oven-Built-In, Refrigerator, Stove-Gas, Washer, Window

Coverings

Heating Forced Air-1, Natural Gas