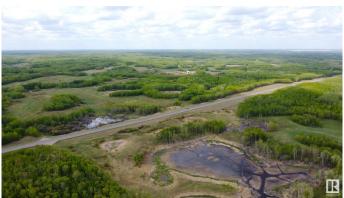

# \$749,000

0 Bedroom, 0.00 Bathroom, Rural on 145.78 Acres

None, Rural Strathcona County, AB

INCREDIBLE OPPORTUNITY! Beautiful, partially treed and rolling pasture land 23 minutes southeast of Sherwood Park, offered for sale for the first time outside of the family in many decades!! HWY 14 was expropriated out of this 161 acre guarter, leaving 145.78 on just 1 title. Approximately 13 acres is on the north side of the highway with an approach address of 20255 HWY 14. Approximately 132 acres is on the south side and is super private! An approach off the highway is 20256 HWY 14 & one on the west side is 51129 Range Road 203. Strathcona County will automatically permit the subdivision of this land into two larger parcels, either N-S or E-W, creating 2 parcels and titles, if applied for. BEAUTIFUL BUILDING SITES!! Pasture. horseback riding, privacy, hunting, recreation, quadding, ski-dooing, camping, home-steading, farming, ranching - THE CHOICE IS YOURS!! Great opportunity to subdivide and sell a piece off to recover some of your purchase price too ...

#### **Exterior**

Exterior Features Rolling Land, Treed Lot