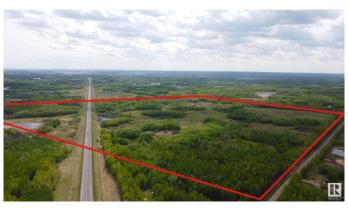

# \$749,000

0 Bedroom, 0.00 Bathroom, Rural on 145.78 Acres

None, Rural Strathcona County, AB

INCREDIBLE OPPORTUNITY! Beautiful, partially treed and rolling pasture land 23 minutes southeast of Sherwood Park, offered for sale for the first time outside of the family in many decades!! HWY 14 was expropriated out of this 161 acre guarter, leaving 145.78 on just 1 title. Approximately 13 acres is on the north side of the highway with an approach address of 20255 HWY 14. Approximately 132 acres is on the south side and is super private! An approach off the highway is 20256 HWY 14 & one on the west side is 51129 Range Road 203. Strathcona County will automatically permit the subdivision of this land into two larger parcels, either N-S or E-W, creating 2 parcels and titles, if applied for. BEAUTIFUL BUILDING SITES!! Pasture. horseback riding, privacy, hunting, recreation, quadding, ski-dooing, camping, home-steading, farming, ranching - THE CHOICE IS YOURS!! Great opportunity to subdivide and sell a piece off to recover some of your purchase price too ...