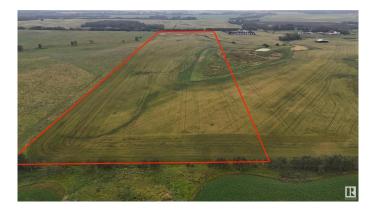

## \$1,099,000

0 Bedroom, 0.00 Bathroom, Rural on 40.03 Acres

Colchester Lane, Rural Strathcona County, AB

Here is your chance to own 40 ACRES only 1 mile from Edmonton City limits in the GROWING SOUTHEAST AREA! Excellent access from 41 Ave SW! This land is NOT located in Edmonton, and therefore FREEDOM REMAINS! Build your dream house and shop! Bring your animals! Start a hobby farm! Land is very suitable for a WALKOUT estate, with gently rolling hills and beautiful views! PAVED ALL THE WAY! Only 5 mins from Edmonton or Beaumont! NEW DRIVEWAY & BUILD SITE ALREADY IN!

# **Essential Information**

| MLS® #    | E4420427        |
|-----------|-----------------|
| Price     | \$1,099,000     |
| Bathrooms | 0.00            |
| Acres     | 40.03           |
| Туре      | Rural           |
| Sub-Type  | Vacant Lot/Land |
| Status    | Active          |