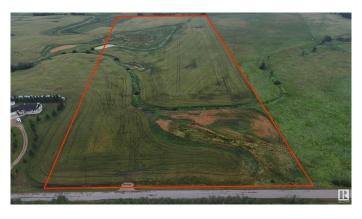

## \$1,099,000

0 Bedroom, 0.00 Bathroom, Rural on 40.03 Acres

Colchester Lane, Rural Strathcona County, AB

Here is your chance to own 40 ACRES only 1 mile from Edmonton City limits in the GROWING SOUTHEAST AREA! Excellent access from 41 Ave SW! This land is NOT located in Edmonton, and therefore FREEDOM REMAINS! Build your dream house and shop! Bring your animals! Start a hobby farm! Land is very suitable for a WALKOUT estate, with gently rolling hills and beautiful views! PAVED ALL THE WAY! Only 5 mins from Edmonton or Beaumont! NEW DRIVEWAY & BUILD SITE ALREADY IN!

# **Essential Information**

| MLS® #    | E4420427        |
|-----------|-----------------|
| Price     | \$1,099,000     |
| Bathrooms | 0.00            |
| Acres     | 40.03           |
| Туре      | Rural           |
| Sub-Type  | Vacant Lot/Land |
| Status    | Active          |