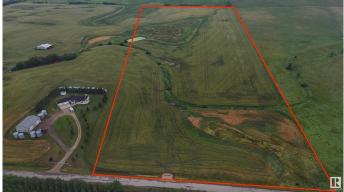

## \$1,099,000

0 Bedroom, 0.00 Bathroom, Rural on 40.03 Acres

Colchester Lane, Rural Strathcona County, AB

Here is your chance to own 40 ACRES only 1 mile from Edmonton City limits in the GROWING SOUTHEAST AREA! Excellent access from 41 Ave SW! This land is NOT located in Edmonton, and therefore FREEDOM REMAINS! Build your dream house and shop! Bring your animals! Start a hobby farm! Land is very suitable for a WALKOUT estate, with gently rolling hills and beautiful views! PAVED ALL THE WAY! Only 5 mins from Edmonton or Beaumont! NEW DRIVEWAY & BUILD SITE ALREADY IN!

# **Essential Information**

| MLS® #    | E4420427        |
|-----------|-----------------|
| Price     | \$1,099,000     |
| Bathrooms | 0.00            |
| Acres     | 40.03           |
| Туре      | Rural           |
| Sub-Type  | Vacant Lot/Land |
| Status    | Active          |