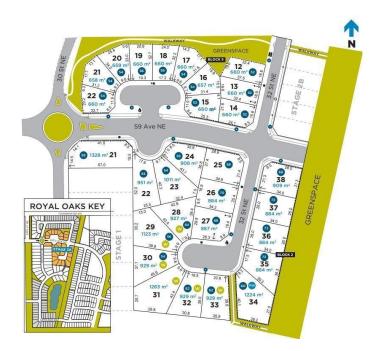

### \$325,000

0 Bedroom, 0.00 Bathroom, Rural on 0.17 Acres

Royal Oaks\_LEDU, Rural Leduc County, AB

Royal Oaks, (LOT#16) a new large lot subdivision with significant development already in place, conveniently located close to South Edmonton Common, Amazon, Airport, Leduc and Beaumont. Build your new dream home on a large pie lot, in walkable neighbourhood with parks, walking trails and green spaces. Lot 32(Frontage)x103(Depth)x104(Rear) 52' building pocket GST and landscape deposits may apply.

# **Community Information**

Address 3052 59 Ave Avenue
Area Rural Leduc County
Subdivision Royal Oaks\_LEDU
City Rural Leduc County

County ALBERTA

Province AB

Postal Code T0C 2K0