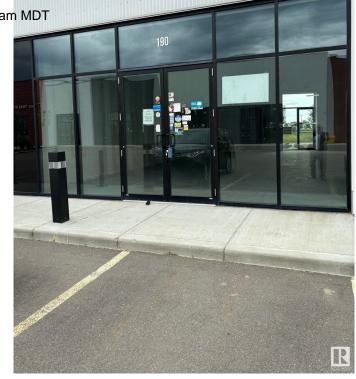

### \$0

0 Bedroom, 0.00 Bathroom, Retail on 0.00 Acres

Mistatim Industrial, Edmonton, AB

Facing main road. Access front and back. Ideal for a retail business, restaurant, office. Great location between Edmonton and St. Albert. Very reasonable rent. Also this unit is for sale at \$458,000.00

## **Community Information**

Address 190 Mistatim Road

Active

Area Edmonton

Subdivision Mistatim Industrial

City Edmonton
County ALBERTA

Province AB

Postal Code T6V 0M8