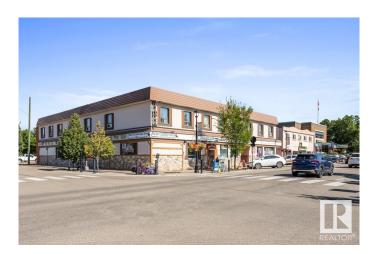

## \$2,299,000

0 Bedroom, 0.00 Bathroom, Business with Property on 0.00 Acres

Central Business District (Leduc), Leduc, AB

**INVESTMENT OPPORTUNITY!** Profitable Multi-Business Commercial Building in the Heart of Downtown Leduc. This well-established commercial property offers a rare investment opportunity in a prime location. The property includes a western-style hotel featuring 20 guest rooms (majority on monthly lease), a charming saloon bar offering 178 seats, pool table, 15 VLTs, and live entertainment, a thriving restaurant, and a separate commercial building space - all situated on a spacious lot with plenty of parking. Multiple income streams make this an attractive investment: the hotel and bar are currently owner-operated, while the restaurant and commercial space generate steady lease income, both occupied with long-term tenants. Located in the bustling heart of downtown Leduc, this property presents a great opportunity for investors looking for solid cash flow and future growth potential. Don't miss out!