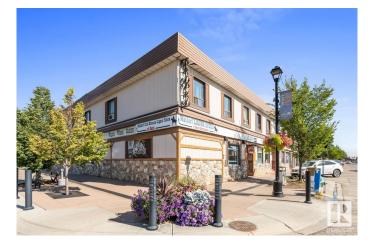

## \$2,299,000

0 Bedroom, 0.00 Bathroom, Business with Property on 0.00 Acres

Central Business District (Leduc), Leduc, AB

**INVESTMENT OPPORTUNITY!** Profitable Multi-Business Commercial Building in the Heart of Downtown Leduc. This well-established commercial property offers a rare investment opportunity in a prime location. The property includes a western-style hotel featuring 20 guest rooms (majority on monthly lease), a charming saloon bar offering 178 seats, pool table, 15 VLTs, and live entertainment, a thriving restaurant, and a separate commercial building space - all situated on a spacious lot with plenty of parking. Multiple income streams make this an attractive investment: the hotel and bar are currently owner-operated, while the restaurant and commercial space generate steady lease income, both occupied with long-term tenants. Located in the bustling heart of downtown Leduc, this property presents a great opportunity for investors looking for solid cash flow and future growth potential. Don't miss out!