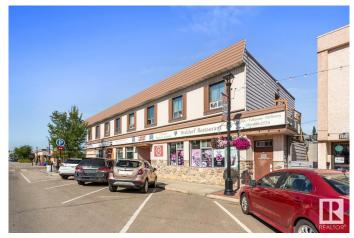

## \$2,299,000

0 Bedroom, 0.00 Bathroom, Business with Property on 0.00 Acres

Central Business District (Leduc), Leduc, AB

**INVESTMENT OPPORTUNITY!** Profitable Multi-Business Commercial Building in the Heart of Downtown Leduc. This well-established commercial property offers a rare investment opportunity in a prime location. The property includes a western-style hotel featuring 20 guest rooms (majority on monthly lease), a charming saloon bar offering 178 seats, pool table, 15 VLTs, and live entertainment, a thriving restaurant, and a separate commercial building space - all situated on a spacious lot with plenty of parking. Multiple income streams make this an attractive investment: the hotel and bar are currently owner-operated, while the restaurant and commercial space generate steady lease income, both occupied with long-term tenants. Located in the bustling heart of downtown Leduc, this property presents a great opportunity for investors looking for solid cash flow and future growth potential. Don't miss out!