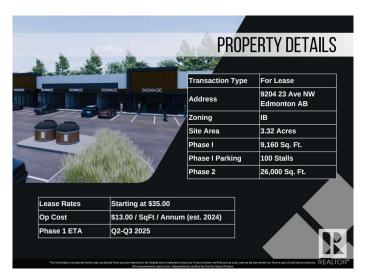

#### \$0

0 Bedroom, 0.00 Bathroom, Retail on 0.00 Acres

Parsons Industrial, Edmonton, AB

Welcome to District 23, Anchored by the renowned Starbucks Coffee, Daycare & Pizza this dynamic plaza offers a prime location, ensuring high foot traffic and visibility for businesses. With Starbucks as the cornerstone, District 23 invites a diverse mix of tenants to join this retail haven, catering to various businesses. Currently Phase 1 – only 3 units remaining, 1235 SQFT each plus offering ample space for your business. Embrace the opportunity to be part of this thriving retail landscape, where every storefront contributes to a vibrant tapestry of offerings. COMING Q1/2026

## **Community Information**

Address 9204 23 Avenue

Area Edmonton

Subdivision Parsons Industrial

City Edmonton
County ALBERTA

Province AB

Postal Code T6N 1H9

### **Additional Information**

Date Listed May 3rd, 2024

Days on Market 414

Zoning Zone 41

DATA IS DEEMED RELIABLE BUT IS NOT GUARANTEED ACCURATE BY THE REALTORS® ASSOCIATION OF EDMONTON. COPYRIGHT 2025 BY THE REALTORS® ASSOCIATION OF EDMONTON. ALL RIGHTS RESERVED.Trademarks are owned or controlled by the Canadian Real Estate Association (CREA) and identify real estate professionals who are members of CREA (REALTOR®, REALTORS®) and/or the quality of services they provide (MLS®, Multiple Listing Service®)